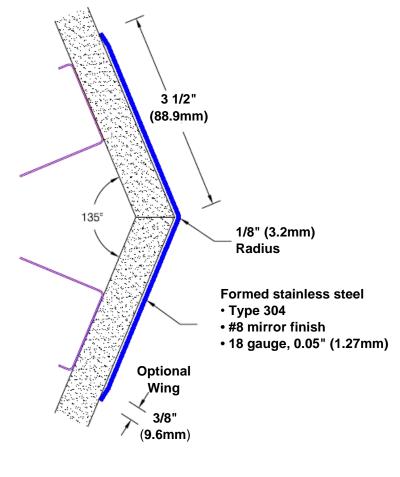

## Stainless Steel Corner Guard 48" x 3 1/2" x 3 1/2" x 135°

## Features:

- · Custom lengths, angles and wing sizes
- Available with 3/4" (19) radius
- Type 304 stainless steel
- Stock lengths: 4' (1219mm) & 8' (2438mm)