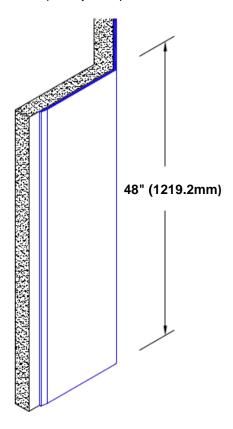

## Stainless Steel Corner Guard 48" x 3 1/2" x 3 1/2" x 135°

## Features:

- · Custom lengths, angles and wing sizes
- Available with 3/4" (19) radius
- Type 304 stainless steel
- Stock lengths: 4' (1219mm) & 8' (2438mm)