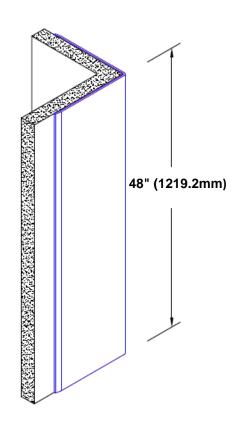

## Stainless Steel Corner Guard 48" x 4" x 4" x 90°

## Features:

- · Custom lengths, angles and wing sizes
- Available with 3/4" (19) radius
- Type 304 stainless steel
- Stock lengths: 4' (1219mm) & 8' (2438mm)