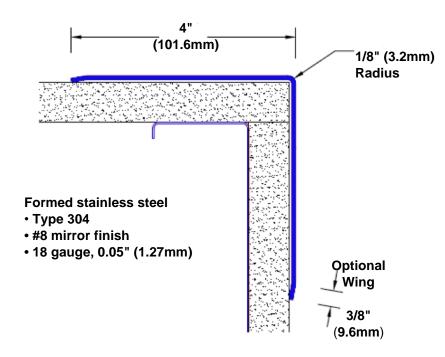

## Stainless Steel Corner Guard 48" x 4" x 4" x 90°

## Features:

- · Custom lengths, angles and wing sizes
- Available with 3/4" (19) radius
- Type 304 stainless steel
- Stock lengths: 4' (1219mm) & 8' (2438mm)