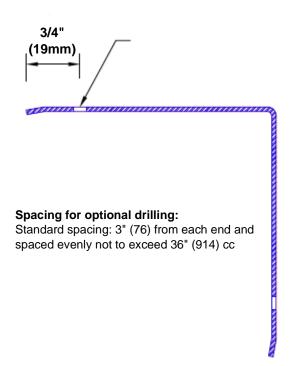

## Features:

- · Custom lengths, angles and wing sizes
- Available with 3/4" (19) radius
- Type 304 stainless steel
- Stock lengths: 4' (1219mm) & 8' (2438mm)

## **Mounting Options:**

 Standard mounting

Adhesive:

Construction adhesive supplied separately

 Optional mounting Standard Drilling:

> Clearance holes for #8 fastener wood screw.

Countersunk

Drilling: