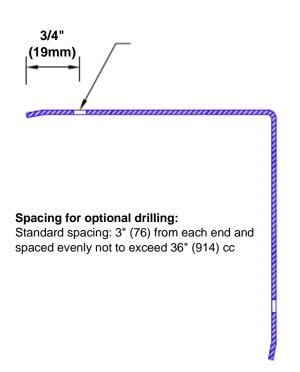

## Features:

- · Custom lengths, angles and wing sizes
- Available with 3/4" (19) radius
- Type 304 stainless steel
- Stock lengths: 4' (1219mm) & 8' (2438mm)

## **Mounting Options:**

Standard mounting Adhesive:

dhesive: Construction a

Construction adhesive supplied separately

 Optional mounting Standard Drilling:

Clearance holes for #8 fastener wood screw.

Countersunk

Drilling:

#8 x 1 1/4" (31.75mm) oval head wood screw supplied separately as required.

Tel: 800-516-4036 v

Fax: 952-303-3773

www.thecornerguardstore.com

sales@thecornerguardstore.com