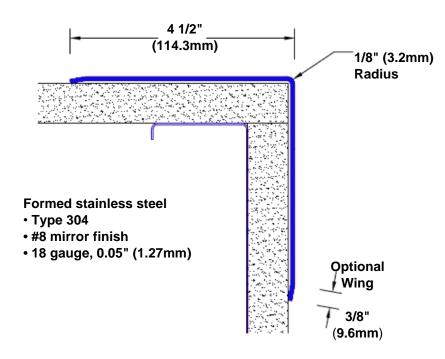

## Stainless Steel Corner Guard 48" x 4 1/2" x 4 1/2" x 90°

## Features:

- · Custom lengths, angles and wing sizes
- Available with 3/4" (19) radius
- Type 304 stainless steel
- Stock lengths: 4' (1219mm) & 8' (2438mm)