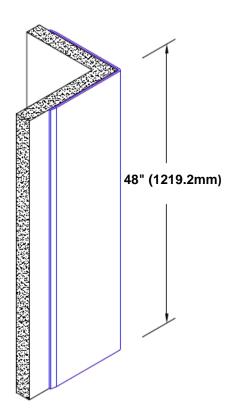

## Stainless Steel Corner Guard 48" x 4 1/2" x 4 1/2" x 90°

## Features:

- · Custom lengths, angles and wing sizes
- Available with 3/4" (19) radius
- Type 304 stainless steel
- Stock lengths: 4' (1219mm) & 8' (2438mm)