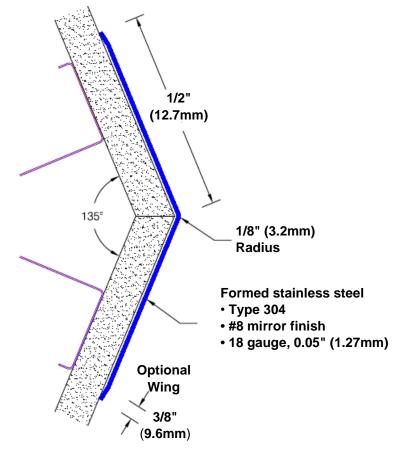

## Stainless Steel Corner Guard 60" x 1/2" x 1/2" x 135°

## Features:

- · Custom lengths, angles and wing sizes
- Available with 3/4" (19) radius
- Type 304 stainless steel
- Stock lengths: 4' (1219mm) & 8' (2438mm)