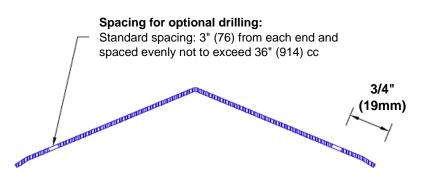

## Mounting Options:

 Standard mounting

Adhesive:

Construction adhesive supplied separately

 Optional mounting Standard Drilling:

> Clearance holes for #8 fastener wood screw.

Countersunk

Drilling:

#8 x 1 1/4" (31.75mm) oval head wood screw supplied separately as required.

www.thecornerguardstore.com Tel: 800-516-4036

Fax: 952-303-3773 sales@thecornerguardstore.com