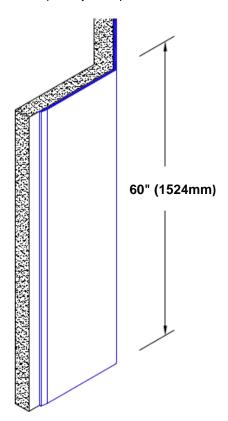

## Stainless Steel Corner Guard 60" x 1/2" x 1/2" x 135°

## Features:

- · Custom lengths, angles and wing sizes
- Available with 3/4" (19) radius
- Type 304 stainless steel
- Stock lengths: 4' (1219mm) & 8' (2438mm)