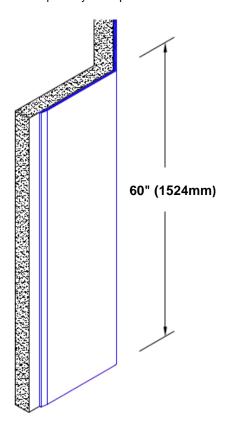

## **TheCornerGuardStore**

## Stainless Steel Corner Guard 60" x 3/4" x 3/4" x 135°



## Features:

- · Custom lengths, angles and wing sizes
- Available with 3/4" (19) radius
- · Type 304 stainless steel
- Stock lengths: 4' (1219mm) & 8' (2438mm)

## **Mounting Options:**

Standard mounting
Adhasives

Adhesive:

Construction adhesive supplied separately

 Optional mounting Standard Drilling:

Clearance holes for #8 fastener wood screw.

Countersunk

Drilling:

#8 x 1 1/4" (31.75mm) oval head wood screw supplied separately as required.







Tel: 800-516-4036 <u>www.thecornerguardstore.com</u>

Fax: 952-303-3773 sales@thecornerguardstore.com