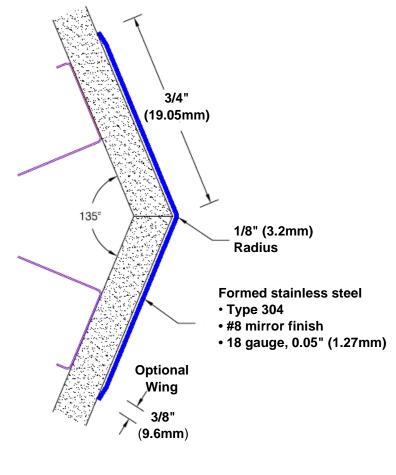

## Stainless Steel Corner Guard 60" x 3/4" x 3/4" x 135°

## Features:

- · Custom lengths, angles and wing sizes
- Available with 3/4" (19) radius
- · Type 304 stainless steel
- Stock lengths: 4' (1219mm) & 8' (2438mm)