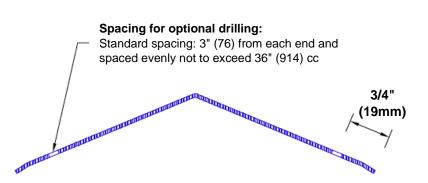

## **Mounting Options:**

Standard mounting
Adhasives

Adhesive:

Construction adhesive supplied separately

 Optional mounting Standard Drilling:

Clearance holes for #8 fastener wood screw.

Countersunk

Drilling:

#8 x 1 1/4" (31.75mm) oval head wood screw supplied separately as required.

Tel: 800-516-4036 <u>www.thecornerguardstore.com</u>

Fax: 952-303-3773 sales@thecornerguardstore.com