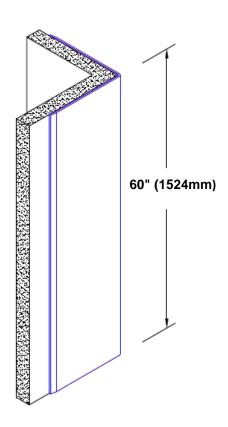

## Stainless Steel Corner Guard 60" x 1" x 1" x 90°

## Features:

- · Custom lengths, angles and wing sizes
- Available with 3/4" (19) radius
- Type 304 stainless steel
- Stock lengths: 4' (1219mm) & 8' (2438mm)