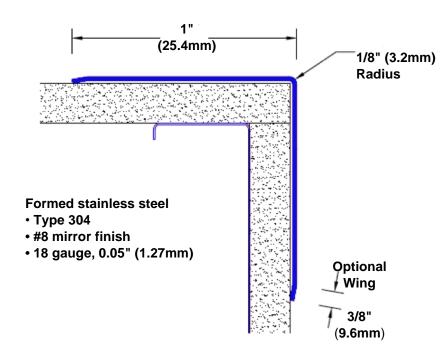

## Stainless Steel Corner Guard 60" x 1" x 1" x 90°

## Features:

- · Custom lengths, angles and wing sizes
- Available with 3/4" (19) radius
- Type 304 stainless steel
- Stock lengths: 4' (1219mm) & 8' (2438mm)