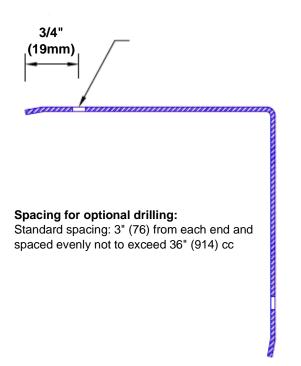

## Features:

- · Custom lengths, angles and wing sizes
- Available with 3/4" (19) radius
- Type 304 stainless steel
- Stock lengths: 4' (1219mm) & 8' (2438mm)

## **Mounting Options:**

 Standard mounting

Adhesive:

Construction adhesive supplied separately

 Optional mounting Standard Drilling:

> Clearance holes for #8 fastener wood screw.

Countersunk

Drilling: