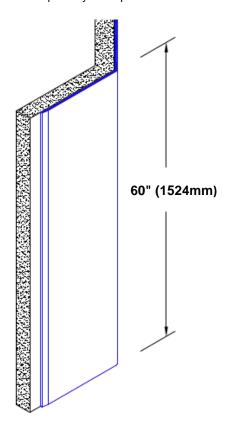

## **TheCornerGuardStore**

## Stainless Steel Corner Guard 60" x 1 1/2" x 1 1/2" x 135°



## Features:

- · Custom lengths, angles and wing sizes
- Available with 3/4" (19) radius
- Type 304 stainless steel
- Stock lengths: 4' (1219mm) & 8' (2438mm)

## Mounting Options:

Standard mounting
Adhesive:

Adhesive:

Construction adhesive supplied separately

 Optional mounting Standard Drilling:

Clearance holes for #8 fastener wood screw.

Countersunk

Drilling:

#8 x 1 1/4" (31.75mm) oval head wood screw supplied separately as required.







Tel: 800-516-4036 <u>www.thecornerguardstore.com</u>

Fax: 952-303-3773 sales@thecornerguardstore.com