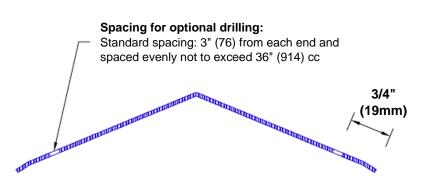

## Mounting Options:

Standard mounting
Adhesive:

Adhesive:

Construction adhesive supplied separately

 Optional mounting Standard Drilling:

Clearance holes for #8 fastener wood screw.

Countersunk

Drilling:

#8 x 1 1/4" (31.75mm) oval head wood screw supplied separately as required.

Tel: 800-516-4036 <u>www.thecornerguardstore.com</u>

Fax: 952-303-3773 sales@thecornerguardstore.com