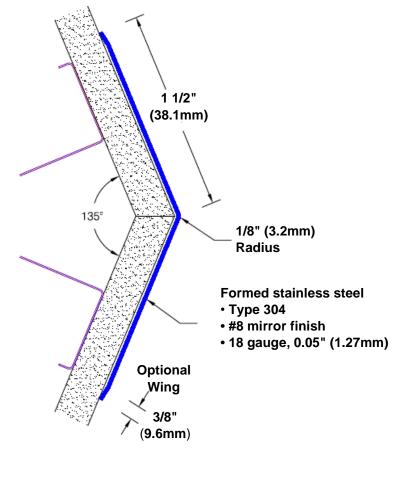

## Stainless Steel Corner Guard 60" x 1 1/2" x 1 1/2" x 135°

## Features:

- · Custom lengths, angles and wing sizes
- Available with 3/4" (19) radius
- Type 304 stainless steel
- Stock lengths: 4' (1219mm) & 8' (2438mm)