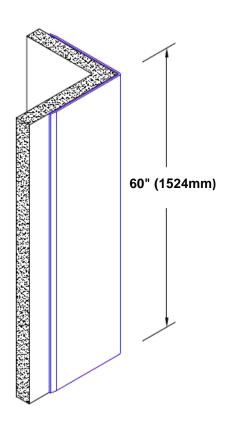

## Stainless Steel Corner Guard 60" x 1 1/2" x 1 1/2" x 90°

## Features:

- · Custom lengths, angles and wing sizes
- Available with 3/4" (19) radius
- · Type 304 stainless steel
- Stock lengths: 4' (1219mm) & 8' (2438mm)