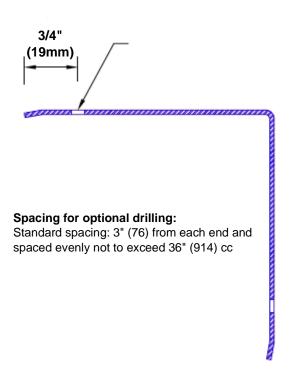

## **Mounting Options:**

Standard mounting
Adhesive:

Adhesive:

Construction adhesive supplied separately

Optional mounting Standard

Drilling:

Clearance holes for #8 fastener wood screw.

Countersunk

Drilling:

#8 x 1 1/4" (31.75mm) oval head wood screw supplied separately as required.

Tel: 800-516-4036 <u>www.thecornerguardstore.com</u>

Fax: 952-303-3773 sales@thecornerguardstore.com