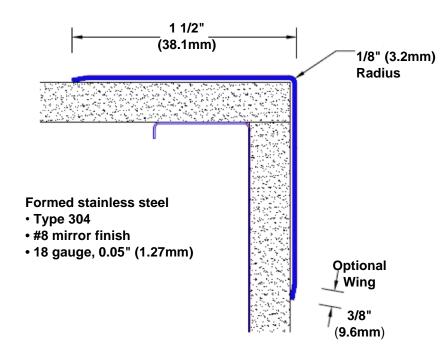

## Stainless Steel Corner Guard 60" x 1 1/2" x 1 1/2" x 90°

## Features:

- · Custom lengths, angles and wing sizes
- Available with 3/4" (19) radius
- · Type 304 stainless steel
- Stock lengths: 4' (1219mm) & 8' (2438mm)