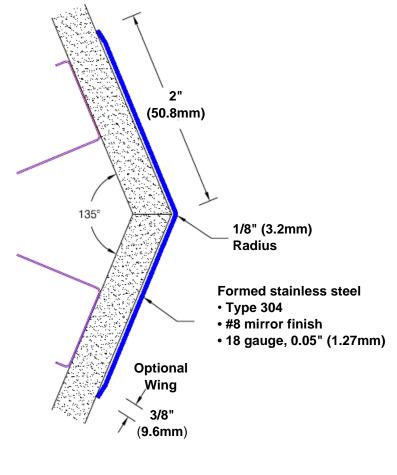

## Stainless Steel Corner Guard 60" x 2" x 2" x 135°

## Features:

- · Custom lengths, angles and wing sizes
- Available with 3/4" (19) radius
- Type 304 stainless steel
- Stock lengths: 4' (1219mm) & 8' (2438mm)