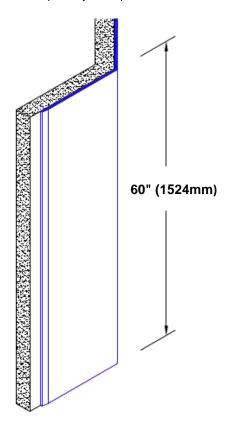

## Stainless Steel Corner Guard 60" x 2" x 2" x 135°

## Features:

- · Custom lengths, angles and wing sizes
- Available with 3/4" (19) radius
- Type 304 stainless steel
- Stock lengths: 4' (1219mm) & 8' (2438mm)