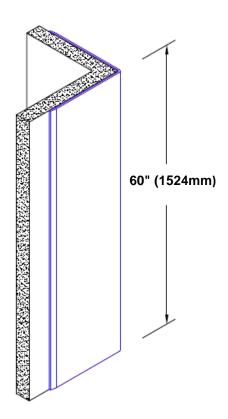

## Stainless Steel Corner Guard 60" x 2" x 2" x 90°

## Features:

- · Custom lengths, angles and wing sizes
- Available with 3/4" (19) radius
- Type 304 stainless steel
- Stock lengths: 4' (1219mm) & 8' (2438mm)