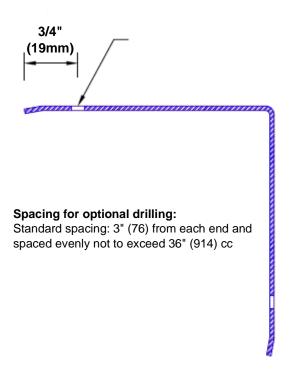

## Features:

- · Custom lengths, angles and wing sizes
- Available with 3/4" (19) radius
- Type 304 stainless steel
- Stock lengths: 4' (1219mm) & 8' (2438mm)

## **Mounting Options:**

Standard mounting
Adhesive:

Adhesive:

Construction adhesive supplied separately

 Optional mounting Standard Drilling:

Clearance holes for #8 fastener wood screw.

Countersunk

Drilling: