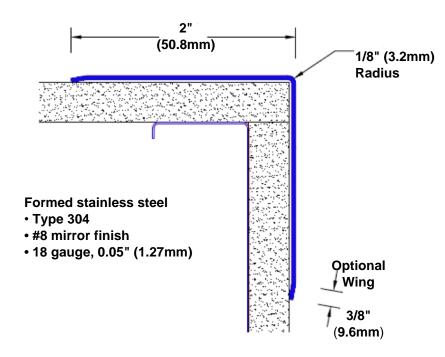

## Stainless Steel Corner Guard 60" x 2" x 2" x 90°

## Features:

- · Custom lengths, angles and wing sizes
- Available with 3/4" (19) radius
- Type 304 stainless steel
- Stock lengths: 4' (1219mm) & 8' (2438mm)