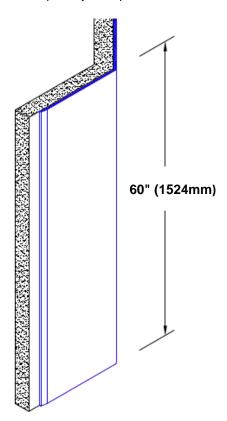

## **TheCornerGuardStore**

## Stainless Steel Corner Guard 60" x 3" x 3" x 135°



## Features:

- · Custom lengths, angles and wing sizes
- Available with 3/4" (19) radius
- Type 304 stainless steel
- Stock lengths: 4' (1219mm) & 8' (2438mm)

## **Mounting Options:**

Standard mounting Adhesive:

Construction adhesive supplied separately

 Optional mounting Standard Drilling:

Clearance holes for #8 fastener wood screw.

Countersunk

Drilling:

#8 x 1 1/4" (31.75mm) oval head wood screw supplied separately as required.







Tel: 800-516-4036 <u>www.thecornerguardstore.com</u>

Fax: 952-303-3773 sales@thecornerguardstore.com