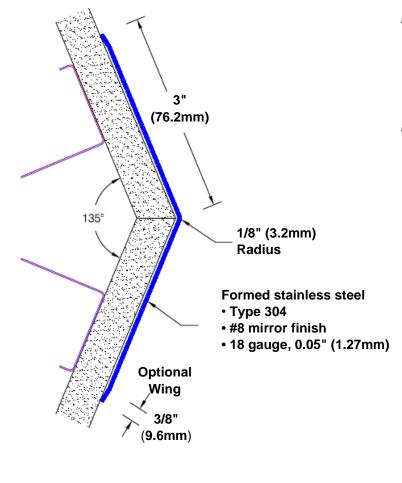

## Stainless Steel Corner Guard 60" x 3" x 3" x 135°

## Features:

- · Custom lengths, angles and wing sizes
- Available with 3/4" (19) radius
- Type 304 stainless steel
- Stock lengths: 4' (1219mm) & 8' (2438mm)