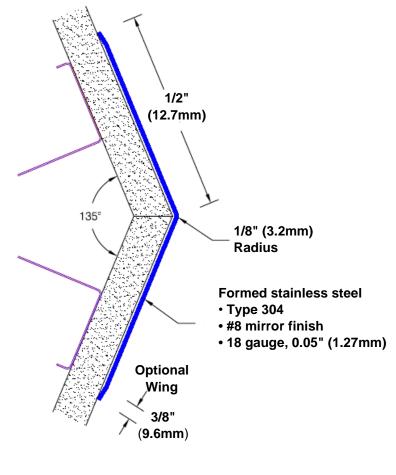

## Stainless Steel Corner Guard 72" x 1/2" x 1/2" x 135°

## Features:

- · Custom lengths, angles and wing sizes
- Available with 3/4" (19) radius
- Type 304 stainless steel
- Stock lengths: 4' (1219mm) & 8' (2438mm)