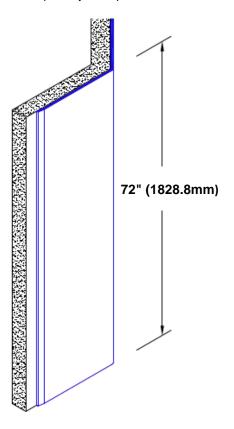

## **TheCornerGuardStore**

## Stainless Steel Corner Guard 72" x 1/2" x 1/2" x 135°



## Features:

- · Custom lengths, angles and wing sizes
- Available with 3/4" (19) radius
- Type 304 stainless steel
- Stock lengths: 4' (1219mm) & 8' (2438mm)

## Mounting Options:

 Standard mounting

Adhesive:

Construction adhesive supplied separately

 Optional mounting Standard Drilling:

> Clearance holes for #8 fastener wood screw.

Countersunk

Drilling:

#8 x 1 1/4" (31.75mm) oval head wood screw supplied separately as required.







Tel: 800-516-4036

www.thecornerguardstore.com

Fax: 952-303-3773 sales@thecornerguardstore.com