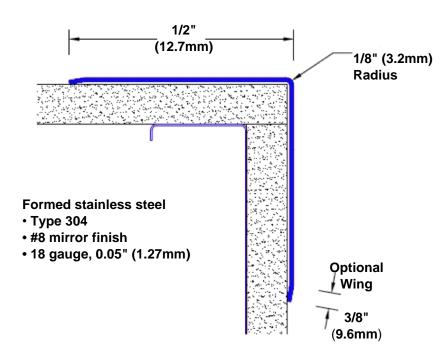

## Stainless Steel Corner Guard 72" x 1/2" x 1/2" x 90°

## Features:

- · Custom lengths, angles and wing sizes
- Available with 3/4" (19) radius
- Type 304 stainless steel
- Stock lengths: 4' (1219mm) & 8' (2438mm)