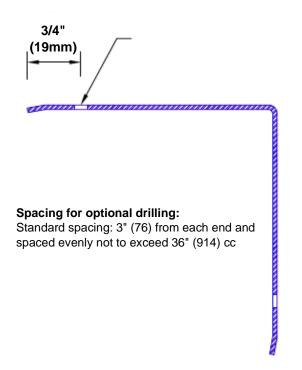

## Features:

- · Custom lengths, angles and wing sizes
- Available with 3/4" (19) radius
- Type 304 stainless steel
- Stock lengths: 4' (1219mm) & 8' (2438mm)

## **Mounting Options:**

Standard mounting Adhesive:

Construction adhesive supplied separately

 Optional mounting Standard Drilling:

Clearance holes for #8 fastener wood screw.

Countersunk

Drilling:

#8 x 1 1/4" (31.75mm) oval head wood screw supplied separately as required.