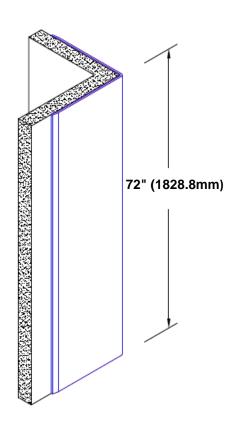

## Stainless Steel Corner Guard 72" x 1/2" x 1/2" x 90°

## Features:

- · Custom lengths, angles and wing sizes
- Available with 3/4" (19) radius
- Type 304 stainless steel
- Stock lengths: 4' (1219mm) & 8' (2438mm)