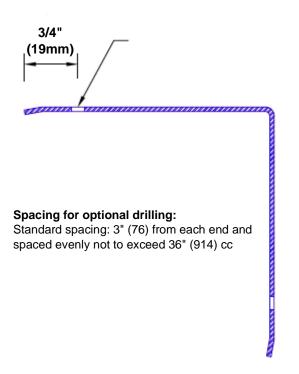

## Mounting Options:

 Standard mounting

Adhesive:

Construction adhesive supplied separately

 Optional mounting Standard Drilling:

> Clearance holes for #8 fastener wood screw.

Countersunk

Drilling:

#8 x 1 1/4" (31.75mm) oval head wood screw supplied separately as required.

Tel: 800-516-4036

www.thecornerguardstore.com

Fax: 952-303-3773 sales@thecornerguardstore.com