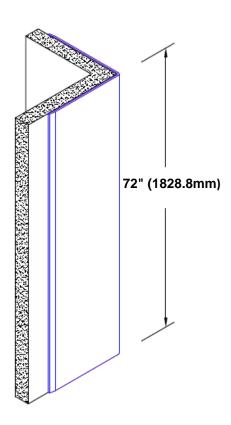

## Stainless Steel Corner Guard 72" x 1 1/2" x 1 1/2" x 90°

## Features:

- · Custom lengths, angles and wing sizes
- Available with 3/4" (19) radius
- Type 304 stainless steel
- Stock lengths: 4' (1219mm) & 8' (2438mm)