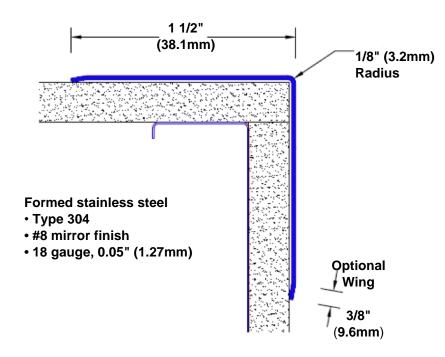

## Stainless Steel Corner Guard 72" x 1 1/2" x 1 1/2" x 90°

## Features:

- · Custom lengths, angles and wing sizes
- Available with 3/4" (19) radius
- Type 304 stainless steel
- Stock lengths: 4' (1219mm) & 8' (2438mm)