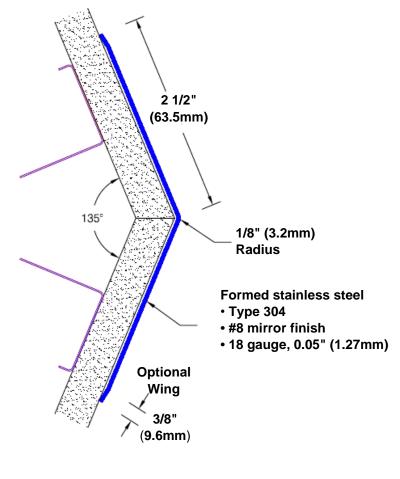

## Stainless Steel Corner Guard 72" x 2 1/2" x 2 1/2" x 135°

## Features:

- · Custom lengths, angles and wing sizes
- · Available with 3/4" (19) radius
- Type 304 stainless steel
- Stock lengths: 4' (1219mm) & 8' (2438mm)