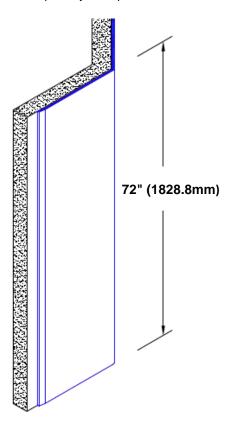

## Stainless Steel Corner Guard 72" x 2 1/2" x 2 1/2" x 135°

## Features:

- · Custom lengths, angles and wing sizes
- · Available with 3/4" (19) radius
- Type 304 stainless steel
- Stock lengths: 4' (1219mm) & 8' (2438mm)