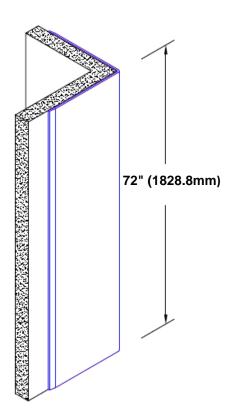

## Stainless Steel Corner Guard 72" x 3" x 3" x 90°

## Features:

- · Custom lengths, angles and wing sizes
- Available with 3/4" (19) radius
- Type 304 stainless steel
- Stock lengths: 4' (1219mm) & 8' (2438mm)