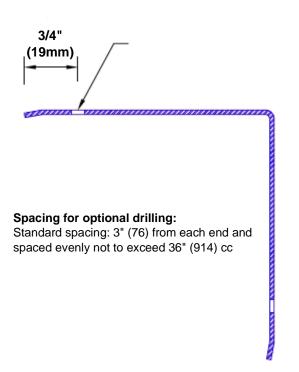

## **Mounting Options:**

Standard mounting Adhesive:

Adhesive: Construction

Construction adhesive supplied separately

 Optional mounting Standard Drilling:

Clearance holes for #8 fastener wood screw.

Countersunk

Drilling:

#8 x 1 1/4" (31.75mm) oval head wood screw supplied separately as required.

Tel: 800-516-4036 <u>www.thecornerguardstore.com</u>

Fax: 952-303-3773 sales@thecornerguardstore.com