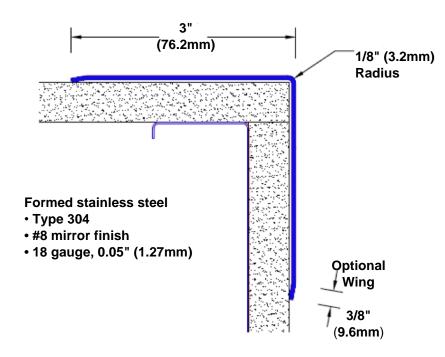

## Stainless Steel Corner Guard 72" x 3" x 3" x 90°

## Features:

- · Custom lengths, angles and wing sizes
- Available with 3/4" (19) radius
- Type 304 stainless steel
- Stock lengths: 4' (1219mm) & 8' (2438mm)