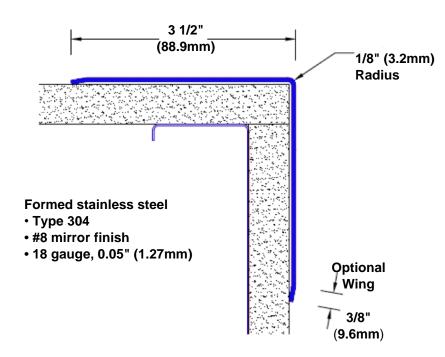

## Stainless Steel Corner Guard 72" x 3 1/2" x 3 1/2" x 90°

## Features:

- · Custom lengths, angles and wing sizes
- Available with 3/4" (19) radius
- Type 304 stainless steel
- Stock lengths: 4' (1219mm) & 8' (2438mm)