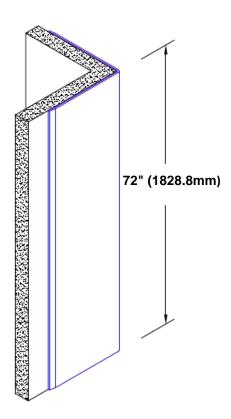

## Stainless Steel Corner Guard 72" x 3 1/2" x 3 1/2" x 90°

## Features:

- · Custom lengths, angles and wing sizes
- Available with 3/4" (19) radius
- Type 304 stainless steel
- Stock lengths: 4' (1219mm) & 8' (2438mm)