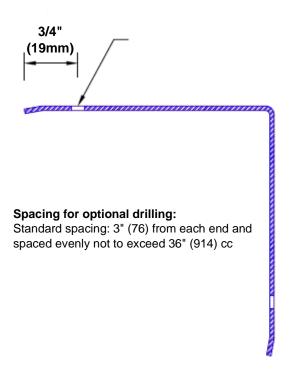

## **Mounting Options:**

Standard mounting
Adhesive:

Adhesive:

Construction adhesive supplied separately

 Optional mounting Standard Drilling:

Clearance holes for #8 fastener wood screw.

Countersunk

Drilling: