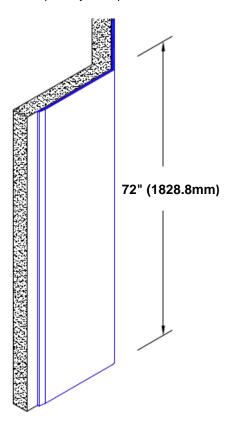

## Stainless Steel Corner Guard 72" x 4" x 4" x 135°

## Features:

- · Custom lengths, angles and wing sizes
- · Available with 3/4" (19) radius
- · Type 304 stainless steel
- Stock lengths: 4' (1219mm) & 8' (2438mm)