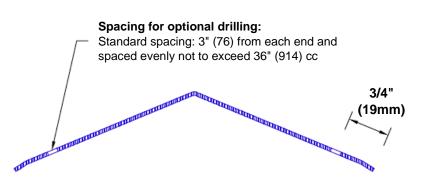

## **Mounting Options:**

Standard mounting

Adhesive:

Construction adhesive supplied separately

 Optional mounting Standard Drilling:

Clearance holes for #8 fastener wood screw.

Countersunk

Drilling:

#8 x 1 1/4" (31.75mm) oval head wood screw supplied separately as required.

Tel: 800-516-4036 <u>www.thecornerguardstore.com</u>

Fax: 952-303-3773 sales@thecornerguardstore.com