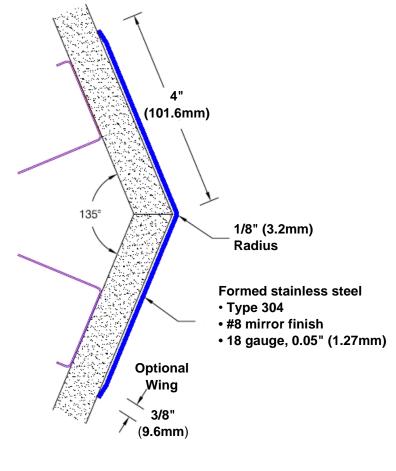

## Stainless Steel Corner Guard 72" x 4" x 4" x 135°

## Features:

- · Custom lengths, angles and wing sizes
- · Available with 3/4" (19) radius
- · Type 304 stainless steel
- Stock lengths: 4' (1219mm) & 8' (2438mm)