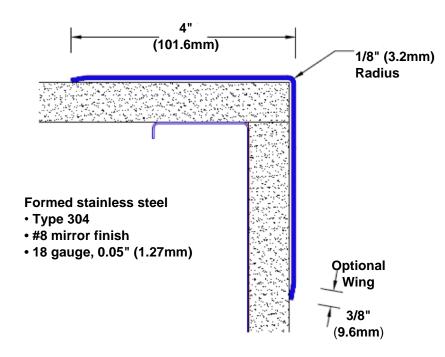

## Stainless Steel Corner Guard 72" x 4" x 4" x 90°

## Features:

- · Custom lengths, angles and wing sizes
- Available with 3/4" (19) radius
- Type 304 stainless steel
- Stock lengths: 4' (1219mm) & 8' (2438mm)

## **Mounting Options:**

 Standard mounting

Adhesive:

Construction adhesive supplied separately

 Optional mounting Standard

Drilling:

Clearance holes for #8 fastener wood screw.

Countersunk

Drilling:

#8 x 1 1/4" (31.75mm) oval head wood screw supplied separately as required.

Tel: 800-516-4036

Fax: 952-303-3773

www.thecornerguardstore.com

sales@thecornerguardstore.com