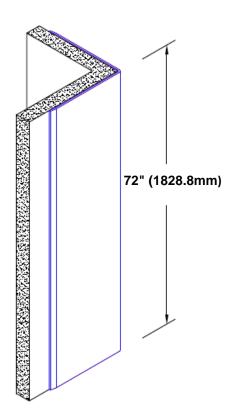

## Stainless Steel Corner Guard 72" x 4" x 4" x 90°

## Features:

- · Custom lengths, angles and wing sizes
- Available with 3/4" (19) radius
- Type 304 stainless steel
- Stock lengths: 4' (1219mm) & 8' (2438mm)