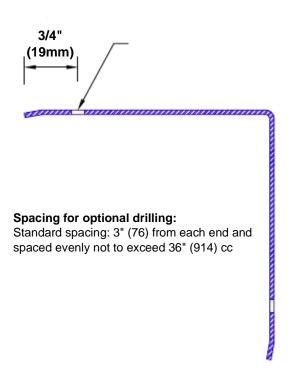

## **Mounting Options:**

 Standard mounting

Adhesive:

Construction adhesive supplied separately

 Optional mounting Standard

Drilling:

Clearance holes for #8 fastener wood screw.

Countersunk

Drilling:

#8 x 1 1/4" (31.75mm) oval head wood screw supplied separately as required.

Tel: 800-516-4036

Fax: 952-303-3773

www.thecornerguardstore.com

sales@thecornerguardstore.com