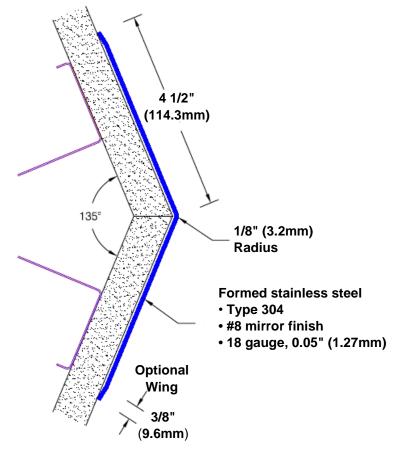

## Stainless Steel Corner Guard 72" x 4 1/2" x 4 1/2" x 135°

## Features:

- · Custom lengths, angles and wing sizes
- Available with 3/4" (19) radius
- Type 304 stainless steel
- Stock lengths: 4' (1219mm) & 8' (2438mm)