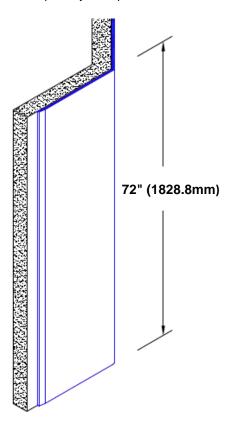

## Stainless Steel Corner Guard 72" x 4 1/2" x 4 1/2" x 135°

## Features:

- · Custom lengths, angles and wing sizes
- Available with 3/4" (19) radius
- Type 304 stainless steel
- Stock lengths: 4' (1219mm) & 8' (2438mm)