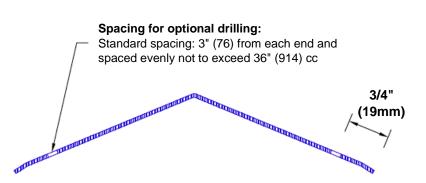

## Mounting Options:

 Standard mounting

Adhesive:

Construction adhesive supplied separately

 Optional mounting Standard Drilling:

> Clearance holes for #8 fastener wood screw.

Countersunk

Drilling:

#8 x 1 1/4" (31.75mm) oval head wood screw supplied separately as required.

www.thecornerguardstore.com Tel: 800-516-4036

Fax: 952-303-3773 sales@thecornerguardstore.com