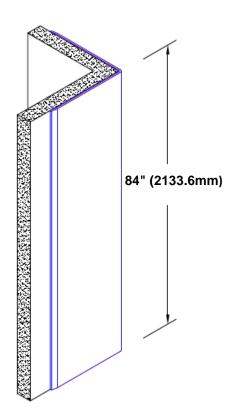

## Stainless Steel Corner Guard 84" x 1/2" x 1/2" x 90°

## Features:

- · Custom lengths, angles and wing sizes
- Available with 3/4" (19) radius
- Type 304 stainless steel
- Stock lengths: 4' (1219mm) & 8' (2438mm)