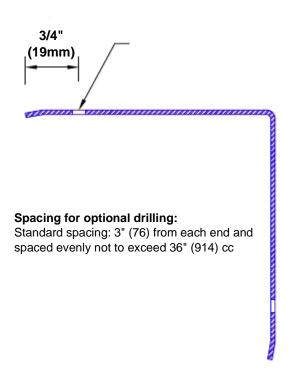

## Mounting Options:

 Standard mounting

Adhesive:

Construction adhesive supplied separately

 Optional mounting Standard Drilling:

> Clearance holes for #8 fastener wood screw.

Countersunk

Drilling: