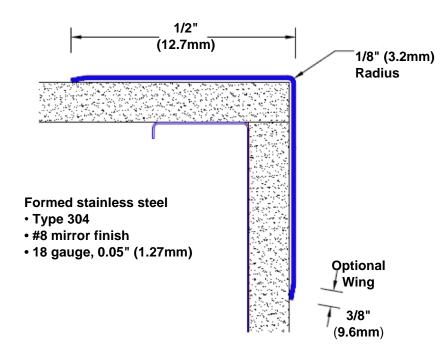

## Stainless Steel Corner Guard 84" x 1/2" x 1/2" x 90°

## Features:

- · Custom lengths, angles and wing sizes
- Available with 3/4" (19) radius
- Type 304 stainless steel
- Stock lengths: 4' (1219mm) & 8' (2438mm)