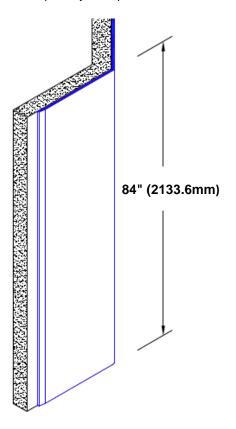

## **TheCornerGuardStore**

## Stainless Steel Corner Guard 84" x 3/4" x 3/4" x 135°



## Features:

- · Custom lengths, angles and wing sizes
- Available with 3/4" (19) radius
- Type 304 stainless steel
- Stock lengths: 4' (1219mm) & 8' (2438mm)

## **Mounting Options:**

Standard mounting
Adhasives

Adhesive:

Construction adhesive supplied separately

 Optional mounting Standard Drilling:

Clearance holes for #8 fastener wood screw.

Countersunk

Drilling:

#8 x 1 1/4" (31.75mm) oval head wood screw supplied separately as required.







Tel: 800-516-4036 <u>www.thecornerguardstore.com</u>

Fax: 952-303-3773 sales@thecornerguardstore.com