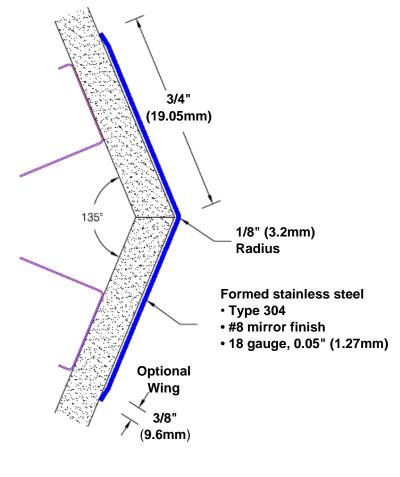

## Stainless Steel Corner Guard 84" x 3/4" x 3/4" x 135°

## Features:

- · Custom lengths, angles and wing sizes
- Available with 3/4" (19) radius
- Type 304 stainless steel
- Stock lengths: 4' (1219mm) & 8' (2438mm)