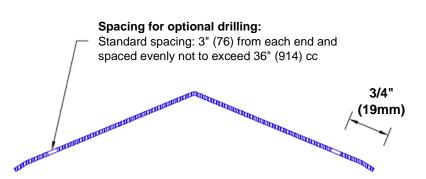

## **Mounting Options:**

Standard mounting
Adhasives

Adhesive:

Construction adhesive supplied separately

 Optional mounting Standard Drilling:

Clearance holes for #8 fastener wood screw.

Countersunk

Drilling: