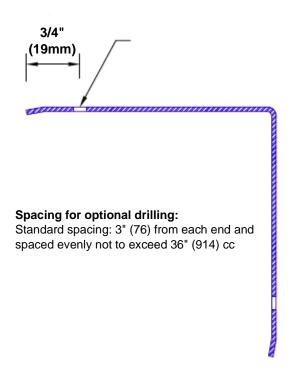

## Mounting Options:

 Standard mounting

Adhesive:

Construction adhesive supplied separately

 Optional mounting Standard Drilling:

> Clearance holes for #8 fastener wood screw.

Countersunk

Drilling: