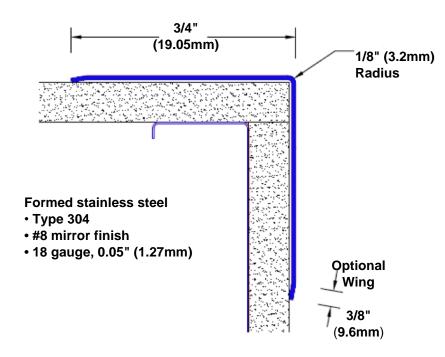

## Stainless Steel Corner Guard 84" x 3/4" x 3/4" x 90°

## Features:

- · Custom lengths, angles and wing sizes
- Available with 3/4" (19) radius
- Type 304 stainless steel
- Stock lengths: 4' (1219mm) & 8' (2438mm)