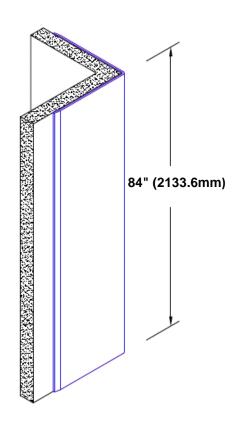

## **TheCornerGuardStore**

## Stainless Steel Corner Guard 84" x 3/4" x 3/4" x 90°



## Features:

- · Custom lengths, angles and wing sizes
- Available with 3/4" (19) radius
- Type 304 stainless steel
- Stock lengths: 4' (1219mm) & 8' (2438mm)

## Mounting Options:

 Standard mounting

Adhesive:

Construction adhesive supplied separately

 Optional mounting Standard Drilling:

> Clearance holes for #8 fastener wood screw.

Countersunk

Drilling:

#8 x 1 1/4" (31.75mm) oval head wood screw supplied separately as required.







Tel: 800-516-4036

www.thecornerguardstore.com

Fax: 952-303-3773 sales@thecornerguardstore.com