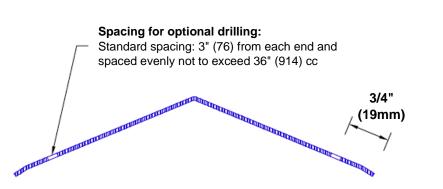

## **Mounting Options:**

Standard mounting

Adhesive:

Construction adhesive supplied separately

 Optional mounting Standard Drilling:

Clearance holes for #8 fastener wood screw.

Countersunk

Drilling:

#8 x 1 1/4" (31.75mm) oval head wood screw supplied separately as required.

Tel: 800-516-4036 w

www.thecornerguardstore.com

Fax: 952-303-3773 sales@thecornerguardstore.com