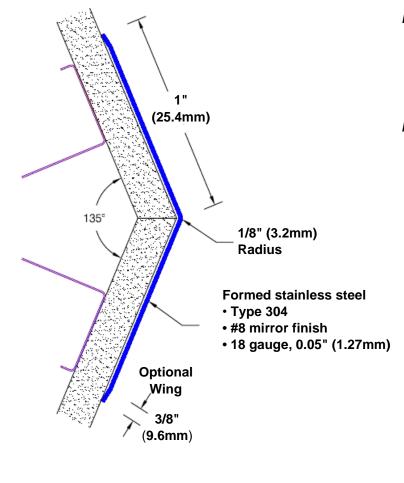

## Stainless Steel Corner Guard 84" x 1" x 1" x 135°

## Features:

- · Custom lengths, angles and wing sizes
- Available with 3/4" (19) radius
- Type 304 stainless steel
- Stock lengths: 4' (1219mm) & 8' (2438mm)