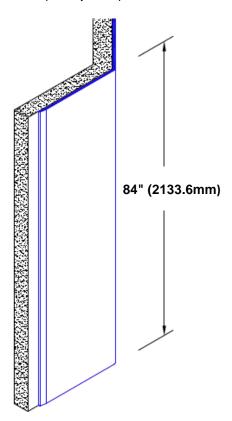

## Stainless Steel Corner Guard 84" x 1" x 1" x 135°

## Features:

- · Custom lengths, angles and wing sizes
- Available with 3/4" (19) radius
- Type 304 stainless steel
- Stock lengths: 4' (1219mm) & 8' (2438mm)