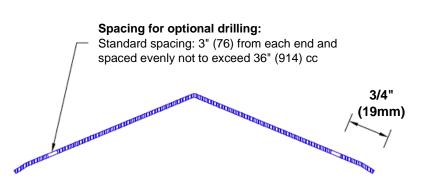

## **Mounting Options:**

Standard mounting
Adhasives

Adhesive:

Construction adhesive supplied separately

 Optional mounting Standard Drilling:

Clearance holes for #8 fastener wood screw.

Countersunk

Drilling:

#8 x 1 1/4" (31.75mm) oval head wood screw supplied separately as required.

Tel: 800-516-4036

-4036 <u>www.thecornerguardstore.com</u>

Fax: 952-303-3773 sales@thecornerguardstore.com