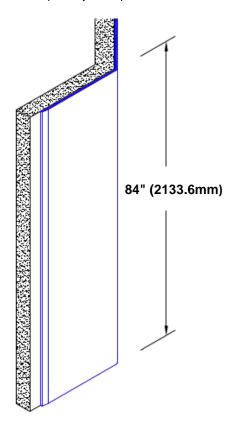

## Stainless Steel Corner Guard 84" x 1 1/2" x 1 1/2" x 135°

## Features:

- · Custom lengths, angles and wing sizes
- · Available with 3/4" (19) radius
- Type 304 stainless steel
- Stock lengths: 4' (1219mm) & 8' (2438mm)