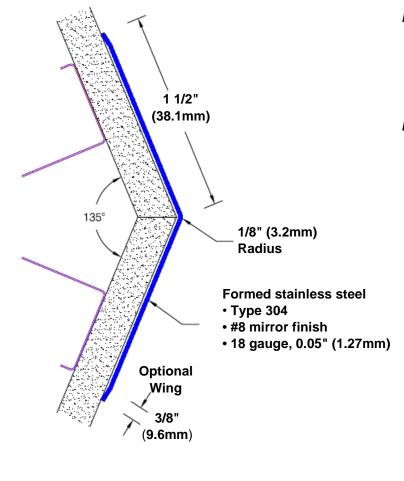

## Stainless Steel Corner Guard 84" x 1 1/2" x 1 1/2" x 135°

## Features:

- · Custom lengths, angles and wing sizes
- · Available with 3/4" (19) radius
- Type 304 stainless steel
- Stock lengths: 4' (1219mm) & 8' (2438mm)