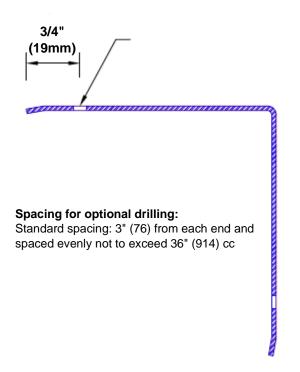

## Mounting Options:

 Standard mounting

Adhesive:

Construction adhesive supplied separately

 Optional mounting Standard Drilling:

> Clearance holes for #8 fastener wood screw.

Countersunk

Drilling:

#8 x 1 1/4" (31.75mm) oval head wood screw supplied separately as required.

Tel: 800-516-4036

Fax: 952-303-3773

www.thecornerguardstore.com sales@thecornerguardstore.com