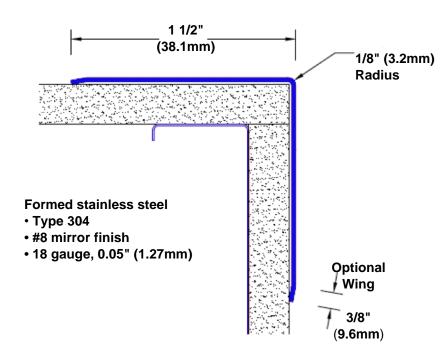

## Stainless Steel Corner Guard 84" x 1 1/2" x 1 1/2" x 90°

## Features:

- · Custom lengths, angles and wing sizes
- Available with 3/4" (19) radius
- Type 304 stainless steel
- Stock lengths: 4' (1219mm) & 8' (2438mm)