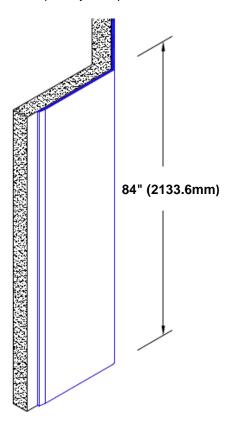

## Stainless Steel Corner Guard 84" x 2" x 2" x 135°

## Features:

- · Custom lengths, angles and wing sizes
- Available with 3/4" (19) radius
- Type 304 stainless steel
- Stock lengths: 4' (1219mm) & 8' (2438mm)