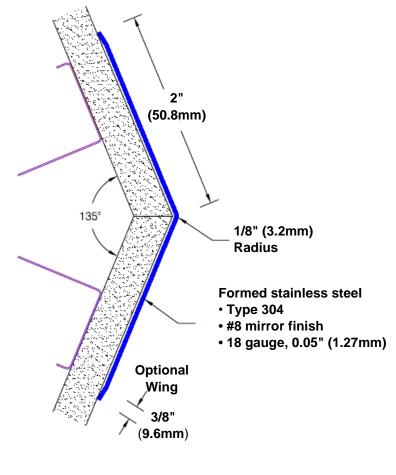

## Stainless Steel Corner Guard 84" x 2" x 2" x 135°

## Features:

- · Custom lengths, angles and wing sizes
- Available with 3/4" (19) radius
- Type 304 stainless steel
- Stock lengths: 4' (1219mm) & 8' (2438mm)