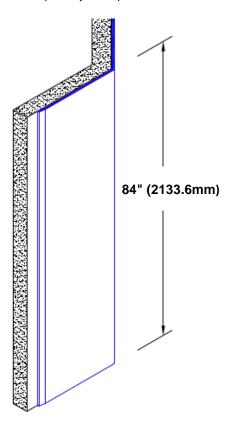

## **TheCornerGuardStore**

## Stainless Steel Corner Guard 84" x 3 1/2" x 3 1/2" x 135°



## Features:

- · Custom lengths, angles and wing sizes
- · Available with 3/4" (19) radius
- Type 304 stainless steel
- Stock lengths: 4' (1219mm) & 8' (2438mm)

## **Mounting Options:**

Standard mounting

Adhesive:

Construction adhesive supplied separately

 Optional mounting Standard Drilling:

Clearance holes for #8 fastener wood screw.

Countersunk

Drilling:

#8 x 1 1/4" (31.75mm) oval head wood screw supplied separately as required.







Tel: 800-516-4036

36 <u>www.thecornerguardstore.com</u>

Fax: 952-303-3773 sales@thecornerguardstore.com