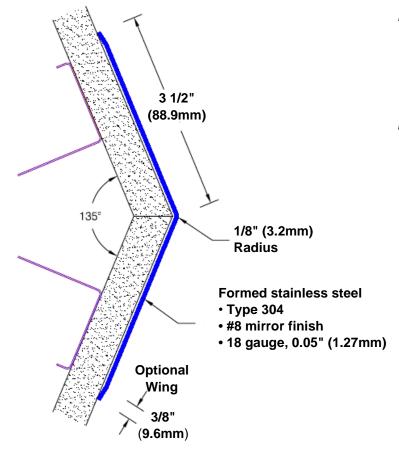

## Stainless Steel Corner Guard 84" x 3 1/2" x 3 1/2" x 135°

## Features:

- · Custom lengths, angles and wing sizes
- · Available with 3/4" (19) radius
- Type 304 stainless steel
- Stock lengths: 4' (1219mm) & 8' (2438mm)