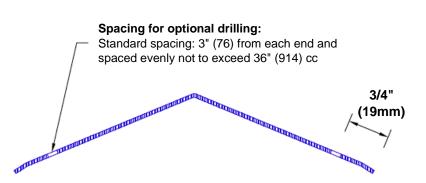

## **Mounting Options:**

Standard mounting

Adhesive:

Construction adhesive supplied separately

 Optional mounting Standard Drilling:

Clearance holes for #8 fastener wood screw.

Countersunk

Drilling:

#8 x 1 1/4" (31.75mm) oval head wood screw supplied separately as required.

Tel: 800-516-4036

36 <u>www.thecornerguardstore.com</u>

Fax: 952-303-3773 sales@thecornerguardstore.com