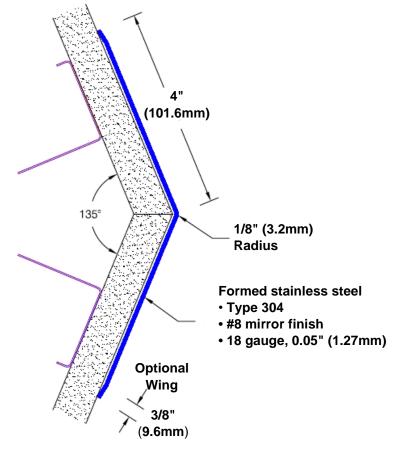

## Stainless Steel Corner Guard 84" x 4" x 4" x 135°

## Features:

- · Custom lengths, angles and wing sizes
- Available with 3/4" (19) radius
- Type 304 stainless steel
- Stock lengths: 4' (1219mm) & 8' (2438mm)