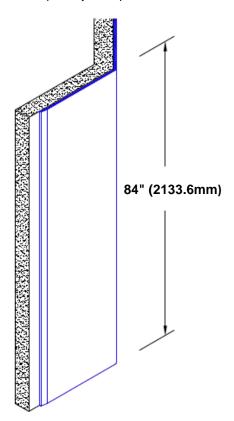

## **TheCornerGuardStore**

## Stainless Steel Corner Guard 84" x 4" x 4" x 135°



## Features:

- · Custom lengths, angles and wing sizes
- Available with 3/4" (19) radius
- Type 304 stainless steel
- Stock lengths: 4' (1219mm) & 8' (2438mm)

## Mounting Options:

 Standard mounting

Adhesive:

Construction adhesive supplied separately

 Optional mounting Standard Drilling:

> Clearance holes for #8 fastener wood screw.

Countersunk

Drilling:

#8 x 1 1/4" (31.75mm) oval head wood screw supplied separately as required.







Tel: 800-516-4036

www.thecornerguardstore.com

Fax: 952-303-3773 sales@thecornerguardstore.com