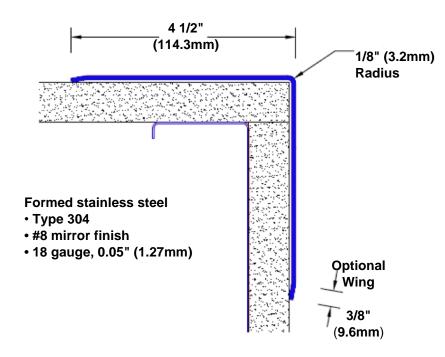

## Stainless Steel Corner Guard 84" x 4 1/2" x 4 1/2" x 90°

## Features:

- · Custom lengths, angles and wing sizes
- Available with 3/4" (19) radius
- Type 304 stainless steel
- Stock lengths: 4' (1219mm) & 8' (2438mm)

## Mounting Options:

 Standard mounting Adhesive:

Construction adhesive supplied separately

 Optional mounting Standard Drilling:

> Clearance holes for #8 fastener wood screw.

Countersunk

Drilling:

#8 x 1 1/4" (31.75mm) oval head wood screw supplied separately as required.