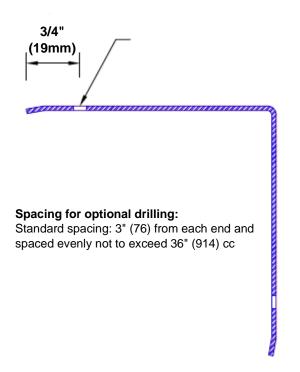

## Features:

- · Custom lengths, angles and wing sizes
- Available with 3/4" (19) radius
- Type 304 stainless steel
- Stock lengths: 4' (1219mm) & 8' (2438mm)

## Mounting Options:

 Standard mounting Adhesive:

Construction adhesive supplied separately

 Optional mounting Standard Drilling:

> Clearance holes for #8 fastener wood screw.

Countersunk

Drilling:

#8 x 1 1/4" (31.75mm) oval head wood screw supplied separately as required.