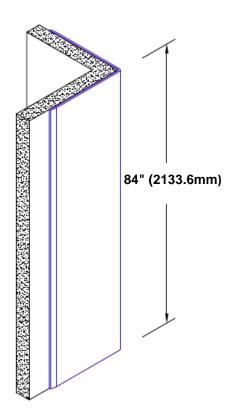

## Stainless Steel Corner Guard 84" x 4 1/2" x 4 1/2" x 90°

## Features:

- · Custom lengths, angles and wing sizes
- Available with 3/4" (19) radius
- Type 304 stainless steel
- Stock lengths: 4' (1219mm) & 8' (2438mm)