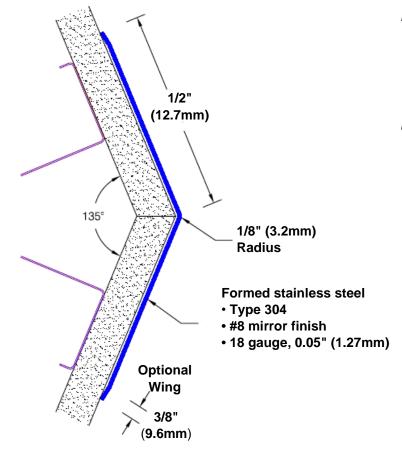

## Stainless Steel Corner Guard 94" x 1/2" x 1/2" x 135°

## Features:

- · Custom lengths, angles and wing sizes
- Available with 3/4" (19) radius
- · Type 304 stainless steel
- Stock lengths: 4' (1219mm) & 8' (2438mm)