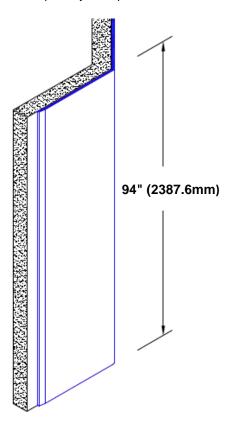

## **TheCornerGuardStore**

## Stainless Steel Corner Guard 94" x 1/2" x 1/2" x 135°



## Features:

- · Custom lengths, angles and wing sizes
- Available with 3/4" (19) radius
- · Type 304 stainless steel
- Stock lengths: 4' (1219mm) & 8' (2438mm)

## **Mounting Options:**

Standard mounting

Adhesive:

Construction adhesive supplied separately

 Optional mounting Standard Drilling:

Clearance holes for #8 fastener wood screw.

Countersunk

Drilling:

#8 x 1 1/4" (31.75mm) oval head wood screw supplied separately as required.







Tel: 800-516-4036 www.thecornerguardstore.com

Fax: 952-303-3773 sales@thecornerguardstore.com