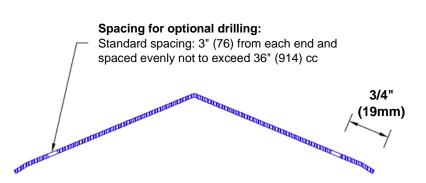

## **Mounting Options:**

Standard mounting

Adhesive:

Construction adhesive supplied separately

 Optional mounting Standard Drilling:

Clearance holes for #8 fastener wood screw.

Countersunk

Drilling:

#8 x 1 1/4" (31.75mm) oval head wood screw supplied separately as required.

Tel: 800-516-4036 www.thecornerguardstore.com

Fax: 952-303-3773 sales@thecornerguardstore.com