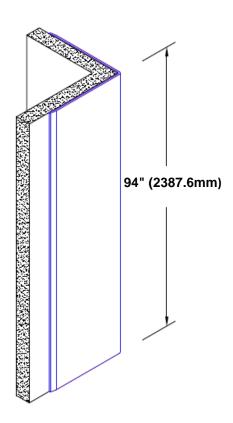

## Stainless Steel Corner Guard 94" x 1/2" x 1/2" x 90°

## Features:

- · Custom lengths, angles and wing sizes
- Available with 3/4" (19) radius
- Type 304 stainless steel
- Stock lengths: 4' (1219mm) & 8' (2438mm)