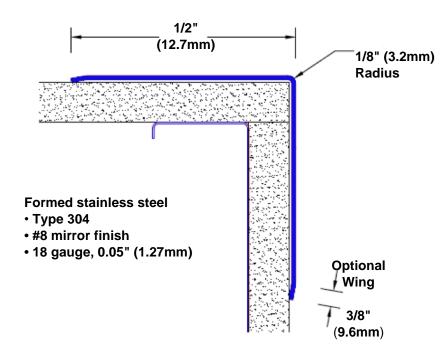

## Stainless Steel Corner Guard 94" x 1/2" x 1/2" x 90°

## Features:

- · Custom lengths, angles and wing sizes
- Available with 3/4" (19) radius
- Type 304 stainless steel
- Stock lengths: 4' (1219mm) & 8' (2438mm)