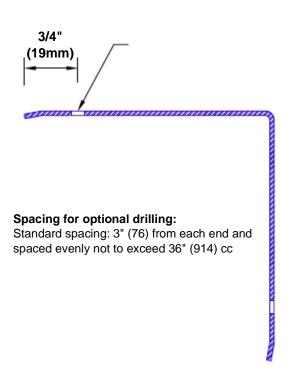

## Features:

- · Custom lengths, angles and wing sizes
- Available with 3/4" (19) radius
- Type 304 stainless steel
- Stock lengths: 4' (1219mm) & 8' (2438mm)

## **Mounting Options:**

Standard mounting
Adhasives

Adhesive:

Construction adhesive supplied separately

Optional mounting Standard

Drilling:

Clearance holes for #8 fastener wood screw.

Countersunk

Drilling:

#8 x 1 1/4" (31.75mm) oval head wood screw supplied separately as required.

Tel: 800-516-4036 www.theco

Fax: 952-303-3773

www.thecornerguardstore.com

sales@thecornerguardstore.com