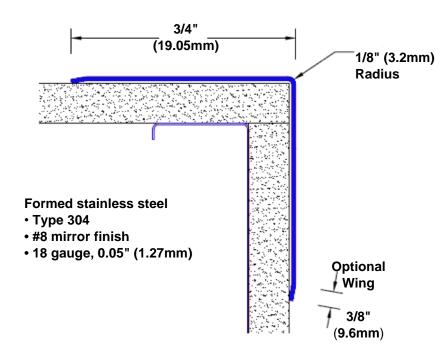

## Stainless Steel Corner Guard 94" x 3/4" x 3/4" x 90°

## Features:

- · Custom lengths, angles and wing sizes
- Available with 3/4" (19) radius
- Type 304 stainless steel
- Stock lengths: 4' (1219mm) & 8' (2438mm)