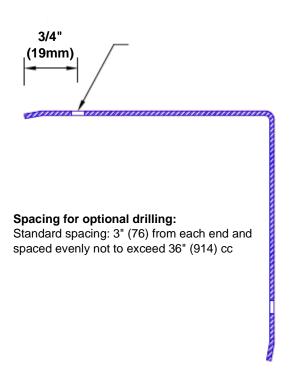

## **Mounting Options:**

Standard mounting
Adhesive:

Adhesive:

Construction adhesive supplied separately

 Optional mounting Standard Drilling:

Clearance holes for #8 fastener wood screw.

Countersunk

Drilling:

#8 x 1 1/4" (31.75mm) oval head wood screw supplied separately as required.

Tel: 800-516-4036

Fax: 952-303-3773

www.thecornerguardstore.com

sales@thecornerguardstore.com