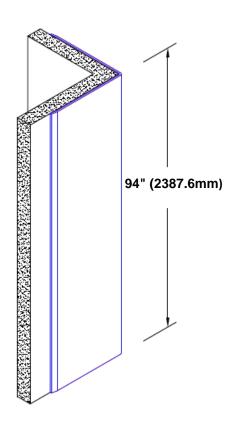

## Stainless Steel Corner Guard 94" x 3/4" x 3/4" x 90°

## Features:

- · Custom lengths, angles and wing sizes
- Available with 3/4" (19) radius
- Type 304 stainless steel
- Stock lengths: 4' (1219mm) & 8' (2438mm)