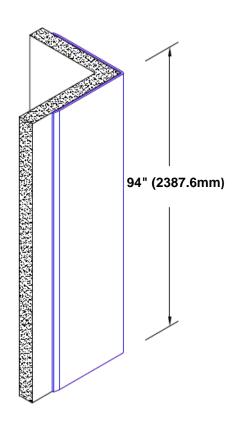

## Stainless Steel Corner Guard 94" x 1" x 1" x 90°

## Features:

- · Custom lengths, angles and wing sizes
- Available with 3/4" (19) radius
- Type 304 stainless steel
- Stock lengths: 4' (1219mm) & 8' (2438mm)