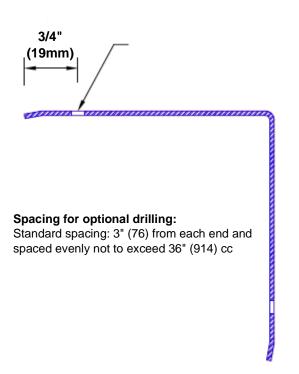

## Features:

- · Custom lengths, angles and wing sizes
- Available with 3/4" (19) radius
- Type 304 stainless steel
- Stock lengths: 4' (1219mm) & 8' (2438mm)

## **Mounting Options:**

Standard mounting Adhesive:

Construction adhesive supplied separately

 Optional mounting Standard

Drilling:

Clearance holes for #8 fastener wood screw.

Countersunk

Drilling:

#8 x 1 1/4" (31.75mm) oval head wood screw supplied separately as required.

Tel: 800-516-4036

Fax: 952-303-3773

www.thecornerguardstore.com

sales@thecornerguardstore.com