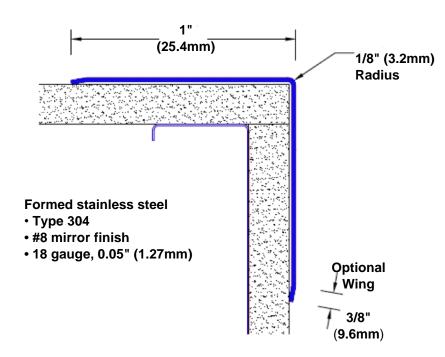

## Stainless Steel Corner Guard 94" x 1" x 1" x 90°

## Features:

- · Custom lengths, angles and wing sizes
- Available with 3/4" (19) radius
- Type 304 stainless steel
- Stock lengths: 4' (1219mm) & 8' (2438mm)