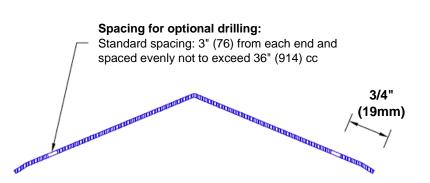

## **Mounting Options:**

Standard mounting
Adhesive:

Adhesive:

Construction adhesive supplied separately

 Optional mounting Standard Drilling:

Clearance holes for #8 fastener wood screw.

Countersunk

Drilling:

#8 x 1 1/4" (31.75mm) oval head wood screw supplied separately as required.

Tel: 800-516-4036 <u>www.thecornerguardstore.com</u>

Fax: 952-303-3773 sales@thecornerguardstore.com