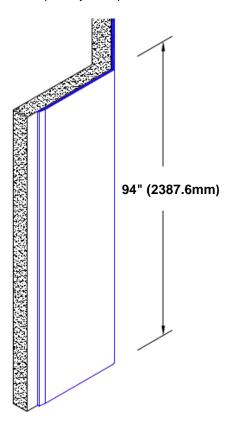

## **TheCornerGuardStore**

## Stainless Steel Corner Guard 94" x 1 1/2" x 1 1/2" x 135°



## Features:

- · Custom lengths, angles and wing sizes
- Available with 3/4" (19) radius
- Type 304 stainless steel
- Stock lengths: 4' (1219mm) & 8' (2438mm)

## **Mounting Options:**

Standard mounting
Adhesive:

Adhesive:

Construction adhesive supplied separately

 Optional mounting Standard Drilling:

Clearance holes for #8 fastener wood screw.

Countersunk

Drilling:

#8 x 1 1/4" (31.75mm) oval head wood screw supplied separately as required.







Tel: 800-516-4036 <u>www.thecornerguardstore.com</u>

Fax: 952-303-3773 sales@thecornerguardstore.com