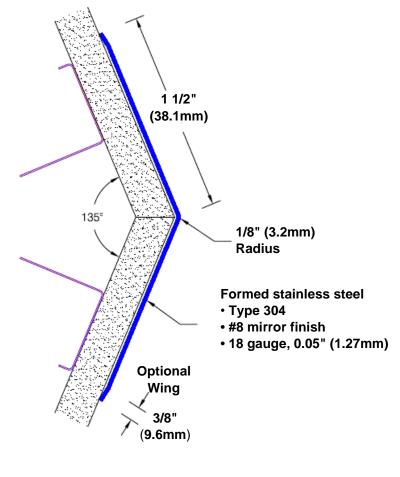

## Stainless Steel Corner Guard 94" x 1 1/2" x 1 1/2" x 135°

## Features:

- · Custom lengths, angles and wing sizes
- Available with 3/4" (19) radius
- Type 304 stainless steel
- Stock lengths: 4' (1219mm) & 8' (2438mm)