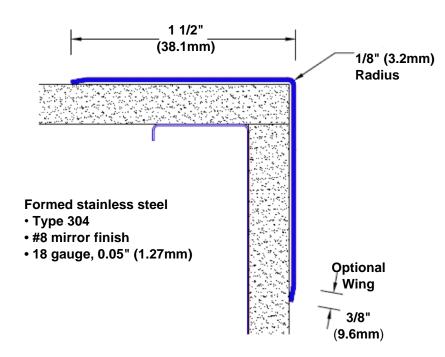

## Stainless Steel Corner Guard 94" x 1 1/2" x 1 1/2" x 90°

## Features:

- · Custom lengths, angles and wing sizes
- Available with 3/4" (19) radius
- · Type 304 stainless steel
- Stock lengths: 4' (1219mm) & 8' (2438mm)