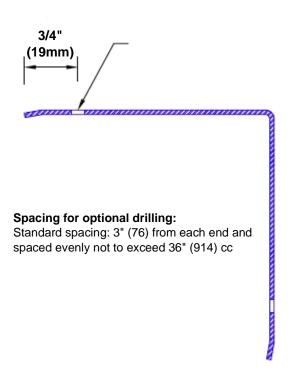

## Features:

- · Custom lengths, angles and wing sizes
- Available with 3/4" (19) radius
- · Type 304 stainless steel
- Stock lengths: 4' (1219mm) & 8' (2438mm)

## **Mounting Options:**

Standard mounting
Adhosive:

Adhesive:

Construction adhesive supplied separately

 Optional mounting Standard Drilling:

Clearance holes for #8 fastener wood screw.

Countersunk

Drilling: