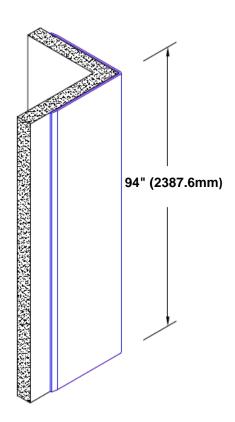

## Stainless Steel Corner Guard 94" x 1 1/2" x 1 1/2" x 90°

## Features:

- · Custom lengths, angles and wing sizes
- Available with 3/4" (19) radius
- · Type 304 stainless steel
- Stock lengths: 4' (1219mm) & 8' (2438mm)