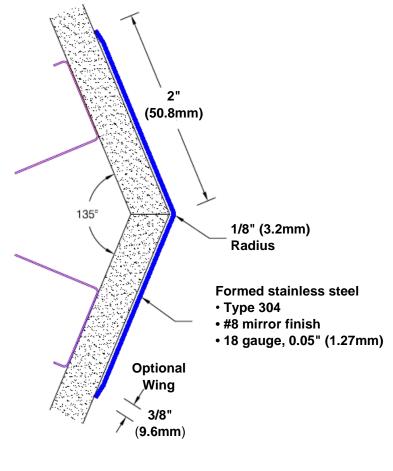

## Stainless Steel Corner Guard 94" x 2" x 2" x 135°

## Features:

- · Custom lengths, angles and wing sizes
- Available with 3/4" (19) radius
- Type 304 stainless steel
- Stock lengths: 4' (1219mm) & 8' (2438mm)