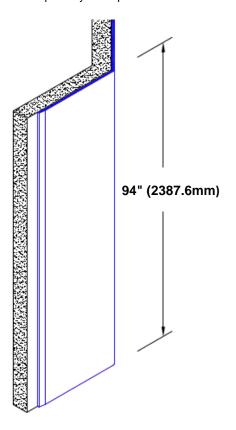

## Stainless Steel Corner Guard 94" x 2" x 2" x 135°

## Features:

- · Custom lengths, angles and wing sizes
- Available with 3/4" (19) radius
- Type 304 stainless steel
- Stock lengths: 4' (1219mm) & 8' (2438mm)