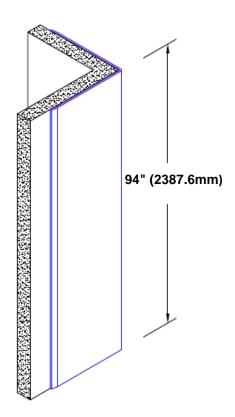

## Stainless Steel Corner Guard 94" x 2 1/2" x 2 1/2" x 90°

## Features:

- · Custom lengths, angles and wing sizes
- Available with 3/4" (19) radius
- Type 304 stainless steel
- Stock lengths: 4' (1219mm) & 8' (2438mm)