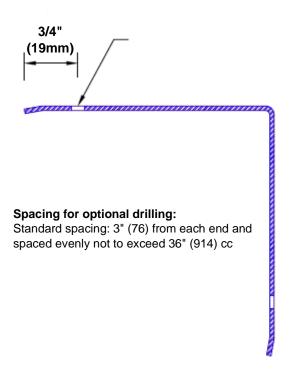

## Features:

- · Custom lengths, angles and wing sizes
- Available with 3/4" (19) radius
- Type 304 stainless steel
- Stock lengths: 4' (1219mm) & 8' (2438mm)

## **Mounting Options:**

Standard mounting Adhesive:

Construction adhesive supplied separately

 Optional mounting Standard Drilling:

Clearance holes for #8 fastener wood screw.

Countersunk

Drilling:

#8 x 1 1/4" (31.75mm) oval head wood screw supplied separately as required.