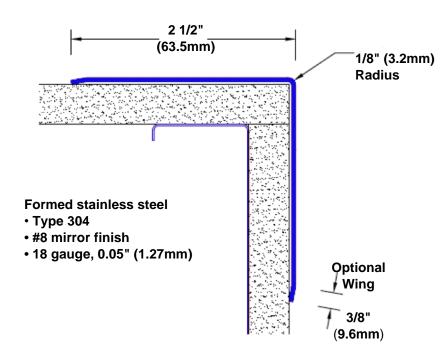

## Features:

- · Custom lengths, angles and wing sizes
- Available with 3/4" (19) radius
- Type 304 stainless steel
- Stock lengths: 4' (1219mm) & 8' (2438mm)

## **Mounting Options:**

Standard mounting Adhesive:

Construction adhesive supplied separately

 Optional mounting Standard Drilling:

Clearance holes for #8 fastener wood screw.

Countersunk

Drilling:

#8 x 1 1/4" (31.75mm) oval head wood screw supplied separately as required.