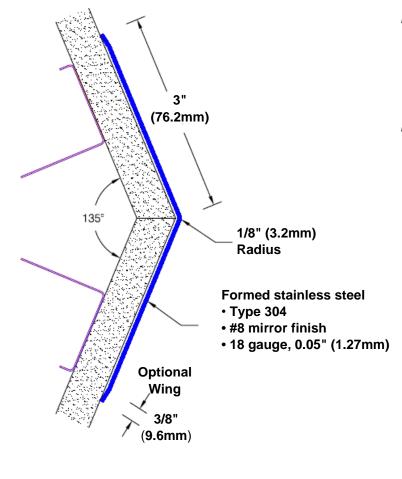

## Stainless Steel Corner Guard 94" x 3" x 3" x 135°

## Features:

- · Custom lengths, angles and wing sizes
- · Available with 3/4" (19) radius
- Type 304 stainless steel
- Stock lengths: 4' (1219mm) & 8' (2438mm)