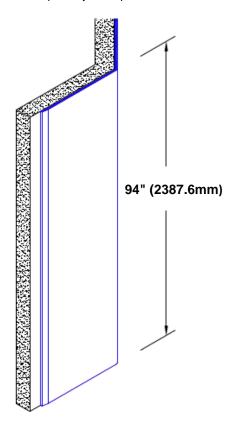

## **TheCornerGuardStore**

## Stainless Steel Corner Guard 94" x 3" x 3" x 135°



## Features:

- · Custom lengths, angles and wing sizes
- · Available with 3/4" (19) radius
- Type 304 stainless steel
- Stock lengths: 4' (1219mm) & 8' (2438mm)

## **Mounting Options:**

Standard mounting

Adhesive:

Construction adhesive supplied separately

 Optional mounting Standard Drilling:

Clearance holes for #8 fastener wood screw.

Countersunk

Drilling:

#8 x 1 1/4" (31.75mm) oval head wood screw supplied separately as required.







Tel: 800-516-4036 www.th

**36** www.thecornerguardstore.com

Fax: 952-303-3773 sales@thecornerguardstore.com