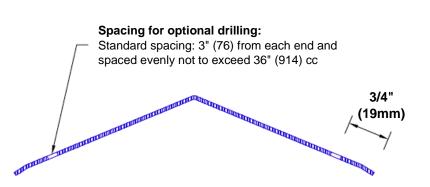

## **Mounting Options:**

Standard mounting

Adhesive:

Construction adhesive supplied separately

 Optional mounting Standard Drilling:

Clearance holes for #8 fastener wood screw.

Countersunk

Drilling:

#8 x 1 1/4" (31.75mm) oval head wood screw supplied separately as required.

Tel: 800-516-4036 www.th

**36** www.thecornerguardstore.com

Fax: 952-303-3773 sales@thecornerguardstore.com