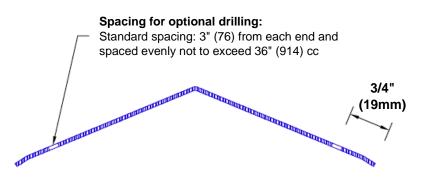

## **Mounting Options:**

Standard mounting
Adhasives

Adhesive:

Construction adhesive supplied separately

 Optional mounting Standard Drilling:

Clearance holes for #8 fastener wood screw.

Countersunk

Drilling:

#8 x 1 1/4" (31.75mm) oval head wood screw supplied separately as required.

Tel: 800-516-4036 <u>www.thecornerguardstore.com</u>

Fax: 952-303-3773 sales@thecornerguardstore.com