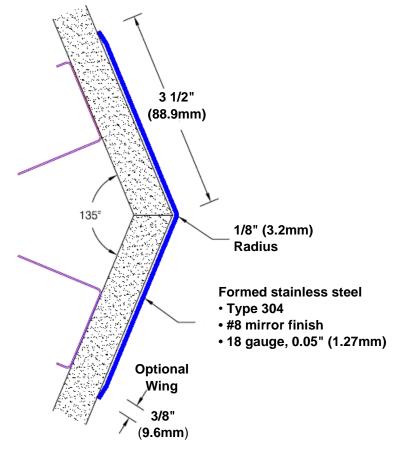

## Stainless Steel Corner Guard 94" x 3 1/2" x 3 1/2" x 135°

## Features:

- · Custom lengths, angles and wing sizes
- Available with 3/4" (19) radius
- Type 304 stainless steel
- Stock lengths: 4' (1219mm) & 8' (2438mm)