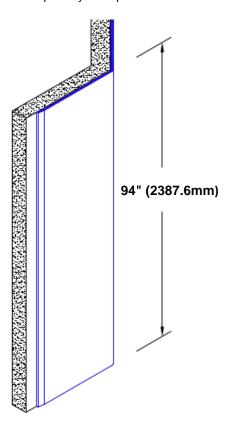

## Stainless Steel Corner Guard 94" x 3 1/2" x 3 1/2" x 135°

## Features:

- · Custom lengths, angles and wing sizes
- Available with 3/4" (19) radius
- Type 304 stainless steel
- Stock lengths: 4' (1219mm) & 8' (2438mm)