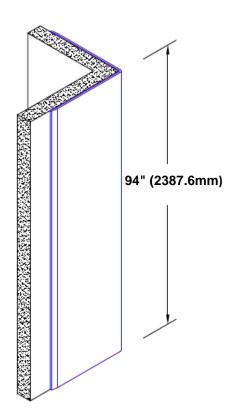

## Stainless Steel Corner Guard 94" x 3 1/2" x 3 1/2" x 90°

## Features:

- · Custom lengths, angles and wing sizes
- Available with 3/4" (19) radius
- Type 304 stainless steel
- Stock lengths: 4' (1219mm) & 8' (2438mm)