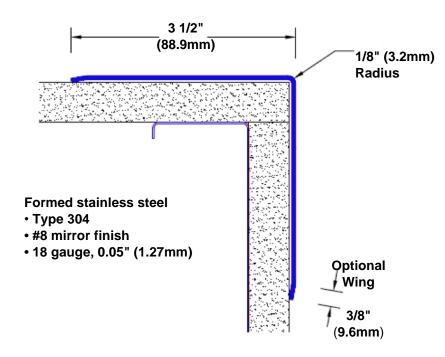

## Stainless Steel Corner Guard 94" x 3 1/2" x 3 1/2" x 90°

## Features:

- · Custom lengths, angles and wing sizes
- Available with 3/4" (19) radius
- Type 304 stainless steel
- Stock lengths: 4' (1219mm) & 8' (2438mm)