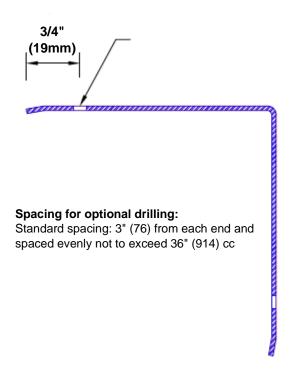

## **Mounting Options:**

Standard mounting
Adhesive:

Adhesive:

Construction adhesive supplied separately

 Optional mounting Standard Drilling:

Clearance holes for #8 fastener wood screw.

Countersunk

Drilling:

#8 x 1 1/4" (31.75mm) oval head wood screw supplied separately as required.

Tel: 800-516-4036 <u>www.thecorner</u>

Fax: 952-303-3773

www.thecornerguardstore.com sales@thecornerguardstore.com

CG-SS8-18943.5-90