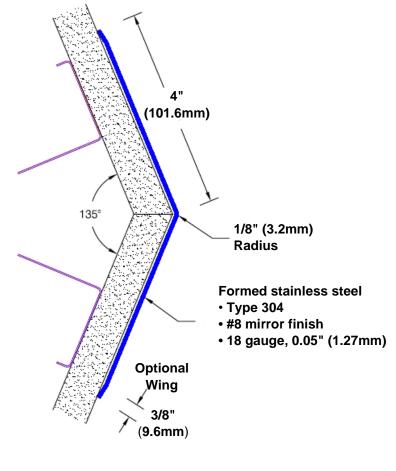

## Stainless Steel Corner Guard 94" x 4" x 4" x 135°

## Features:

- · Custom lengths, angles and wing sizes
- Available with 3/4" (19) radius
- Type 304 stainless steel
- Stock lengths: 4' (1219mm) & 8' (2438mm)