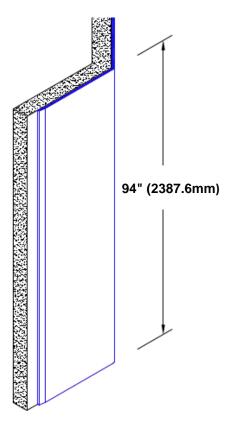

## Stainless Steel Corner Guard 94" x 4" x 4" x 135°

## Features:

- · Custom lengths, angles and wing sizes
- Available with 3/4" (19) radius
- Type 304 stainless steel
- Stock lengths: 4' (1219mm) & 8' (2438mm)