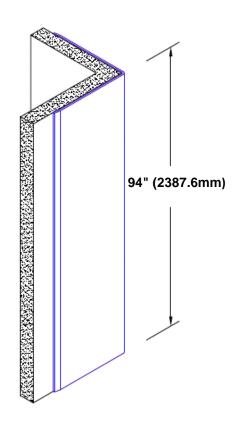

## Stainless Steel Corner Guard 94" x 4" x 4" x 90°

## Features:

- · Custom lengths, angles and wing sizes
- Available with 3/4" (19) radius
- Type 304 stainless steel
- Stock lengths: 4' (1219mm) & 8' (2438mm)