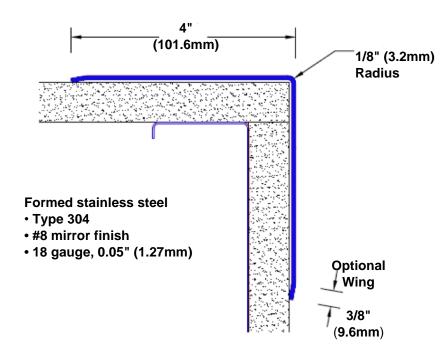

## Stainless Steel Corner Guard 94" x 4" x 4" x 90°

## Features:

- · Custom lengths, angles and wing sizes
- Available with 3/4" (19) radius
- Type 304 stainless steel
- Stock lengths: 4' (1219mm) & 8' (2438mm)