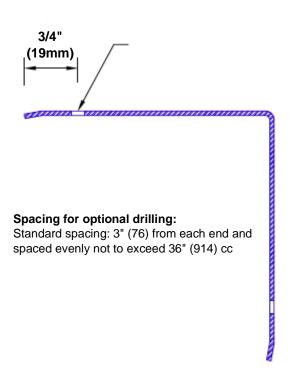

## Features:

- · Custom lengths, angles and wing sizes
- Available with 3/4" (19) radius
- Type 304 stainless steel
- Stock lengths: 4' (1219mm) & 8' (2438mm)

## **Mounting Options:**

Standard mounting

Adhesive:

Construction adhesive supplied separately

Optional mounting Standard

Drilling:

Clearance holes for #8 fastener wood screw.

Countersunk

Drilling:

#8 x 1 1/4" (31.75mm) oval head wood screw supplied separately as required.

Tel: 800-516-4036 Fax: 952-303-3773

**800-516-4036** <u>www.thecornerguardstore.com</u>

sales@thecornerguardstore.com