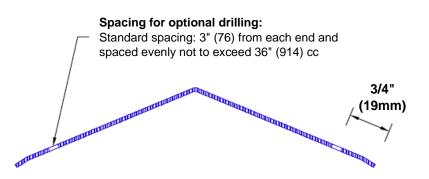

## Mounting Options:

 Standard mounting Adhesive:

Construction adhesive

supplied separately

 Optional mounting Standard Drilling:

> Clearance holes for #8 fastener wood screw.

Countersunk

Drilling:

#8 x 1 1/4" (31.75mm) oval head wood screw supplied separately as required.

Tel: 800-516-4036

www.thecornerguardstore.com

Fax: 952-303-3773 sales@thecornerguardstore.com