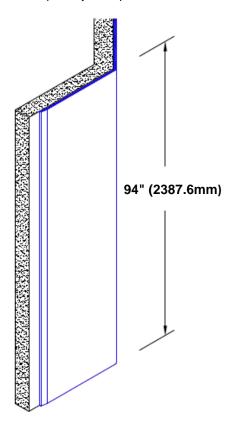

## **TheCornerGuardStore**

## Stainless Steel Corner Guard 94" x 4 1/2" x 4 1/2" x 135°



## Features:

- · Custom lengths, angles and wing sizes
- Available with 3/4" (19) radius
- Type 304 stainless steel
- Stock lengths: 4' (1219mm) & 8' (2438mm)

## Mounting Options:

 Standard mounting Adhesive:

Construction adhesive

supplied separately

 Optional mounting Standard Drilling:

> Clearance holes for #8 fastener wood screw.

Countersunk

Drilling:

#8 x 1 1/4" (31.75mm) oval head wood screw supplied separately as required.







Tel: 800-516-4036

www.thecornerguardstore.com

Fax: 952-303-3773 sales@thecornerguardstore.com