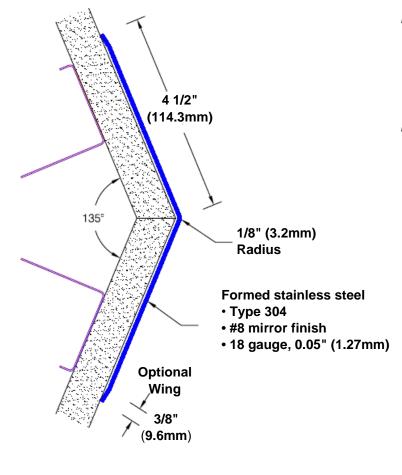

## Stainless Steel Corner Guard 94" x 4 1/2" x 4 1/2" x 135°

## Features:

- · Custom lengths, angles and wing sizes
- Available with 3/4" (19) radius
- Type 304 stainless steel
- Stock lengths: 4' (1219mm) & 8' (2438mm)