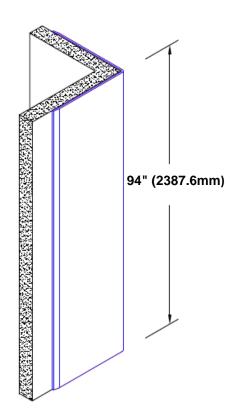

## Stainless Steel Corner Guard 94" x 4 1/2" x 4 1/2" x 90°

## Features:

- · Custom lengths, angles and wing sizes
- Available with 3/4" (19) radius
- Type 304 stainless steel
- Stock lengths: 4' (1219mm) & 8' (2438mm)