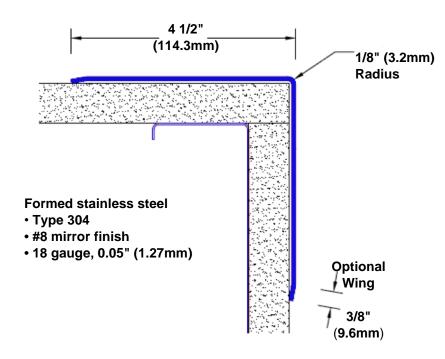

## Stainless Steel Corner Guard 94" x 4 1/2" x 4 1/2" x 90°

## Features:

- · Custom lengths, angles and wing sizes
- Available with 3/4" (19) radius
- Type 304 stainless steel
- Stock lengths: 4' (1219mm) & 8' (2438mm)