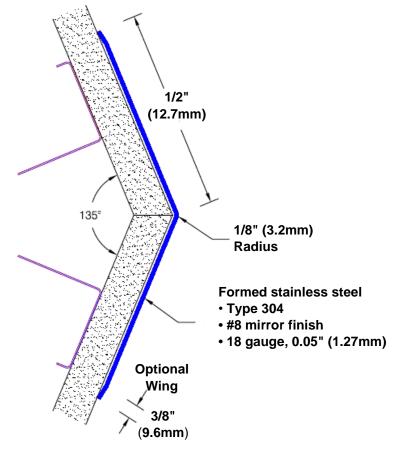

## Stainless Steel Corner Guard 96" x 1/2" x 1/2" x 135°

## Features:

- · Custom lengths, angles and wing sizes
- Available with 3/4" (19) radius
- Type 304 stainless steel
- Stock lengths: 4' (1219mm) & 8' (2438mm)