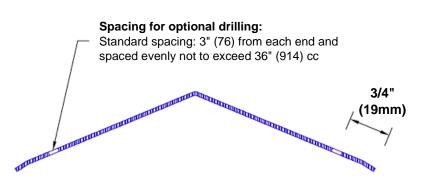

## **Mounting Options:**

Standard mounting

Adhesive:

Construction adhesive supplied separately

 Optional mounting Standard Drilling:

Clearance holes for #8 fastener wood screw.

Countersunk

Drilling:

#8 x 1 1/4" (31.75mm) oval head wood screw supplied separately as required.

Tel: 800-516-4036 www.thecornerguardstore.com

Fax: 952-303-3773 sales@thecornerguardstore.com