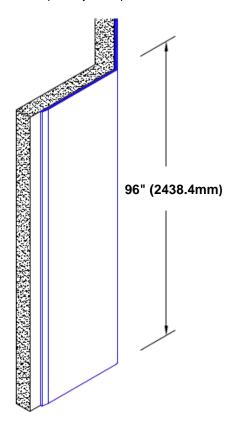

## Stainless Steel Corner Guard 96" x 1/2" x 1/2" x 135°

## Features:

- · Custom lengths, angles and wing sizes
- Available with 3/4" (19) radius
- Type 304 stainless steel
- Stock lengths: 4' (1219mm) & 8' (2438mm)