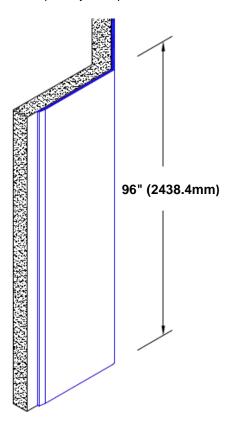

## Stainless Steel Corner Guard 96" x 3/4" x 3/4" x 135°

## Features:

- · Custom lengths, angles and wing sizes
- Available with 3/4" (19) radius
- Type 304 stainless steel
- Stock lengths: 4' (1219mm) & 8' (2438mm)