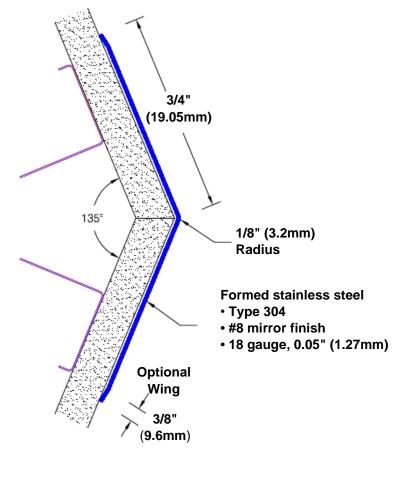

## Stainless Steel Corner Guard 96" x 3/4" x 3/4" x 135°

## Features:

- · Custom lengths, angles and wing sizes
- Available with 3/4" (19) radius
- Type 304 stainless steel
- Stock lengths: 4' (1219mm) & 8' (2438mm)