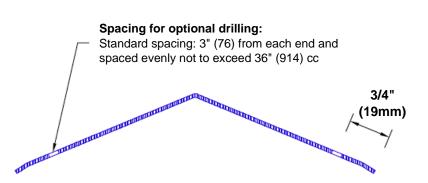

## Mounting Options:

 Standard mounting

Adhesive:

Construction adhesive supplied separately

 Optional mounting Standard Drilling:

> Clearance holes for #8 fastener wood screw.

Countersunk

Drilling:

#8 x 1 1/4" (31.75mm) oval head wood screw supplied separately as required.

Tel: 800-516-4036

www.thecornerguardstore.com Fax: 952-303-3773 sales@thecornerguardstore.com