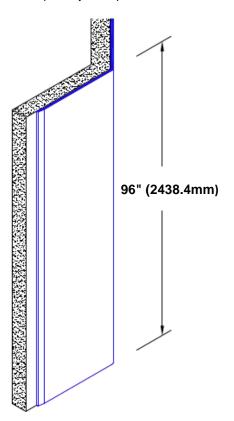

## Stainless Steel Corner Guard 96" x 1" x 1" x 135°

## Features:

- · Custom lengths, angles and wing sizes
- Available with 3/4" (19) radius
- Type 304 stainless steel
- Stock lengths: 4' (1219mm) & 8' (2438mm)