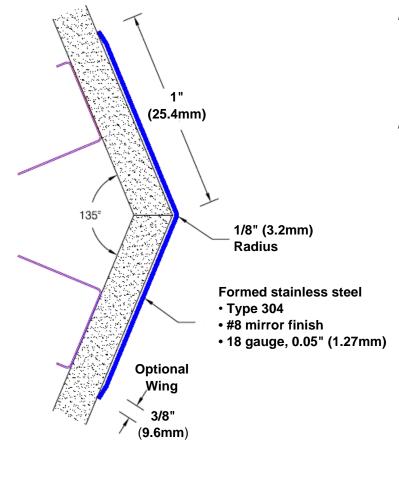

## Stainless Steel Corner Guard 96" x 1" x 1" x 135°

## Features:

- · Custom lengths, angles and wing sizes
- Available with 3/4" (19) radius
- Type 304 stainless steel
- Stock lengths: 4' (1219mm) & 8' (2438mm)