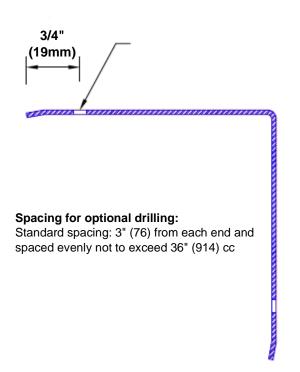

## **Mounting Options:**

 Standard mounting

Adhesive:

Construction adhesive supplied separately

 Optional mounting Standard Drilling:

> Clearance holes for #8 fastener wood screw.

Countersunk

Drilling:

#8 x 1 1/4" (31.75mm) oval head wood screw supplied separately as required.

Tel: 800-516-4036

www.thecornerguardstore.com

Fax: 952-303-3773 sales@thecornerguardstore.com