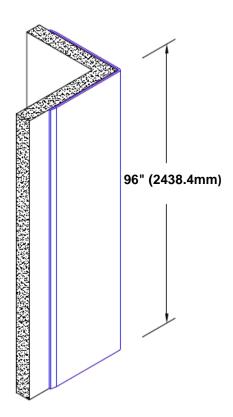

## Stainless Steel Corner Guard 96" x 1" x 1" x 90°

## Features:

- · Custom lengths, angles and wing sizes
- Available with 3/4" (19) radius
- Type 304 stainless steel
- Stock lengths: 4' (1219mm) & 8' (2438mm)