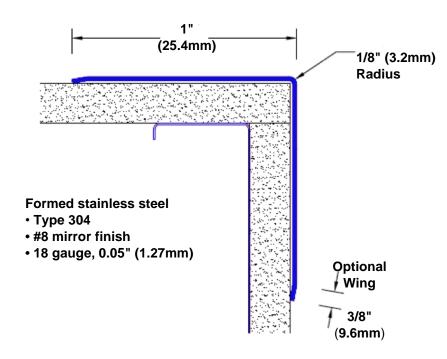

## Stainless Steel Corner Guard 96" x 1" x 1" x 90°

## Features:

- · Custom lengths, angles and wing sizes
- Available with 3/4" (19) radius
- Type 304 stainless steel
- Stock lengths: 4' (1219mm) & 8' (2438mm)

## **Mounting Options:**

 Standard mounting

Adhesive:

Construction adhesive supplied separately

 Optional mounting Standard Drilling:

> Clearance holes for #8 fastener wood screw.

Countersunk

Drilling:

#8 x 1 1/4" (31.75mm) oval head wood screw supplied separately as required.

Tel: 800-516-4036

www.thecornerguardstore.com

Fax: 952-303-3773 sales@thecornerguardstore.com