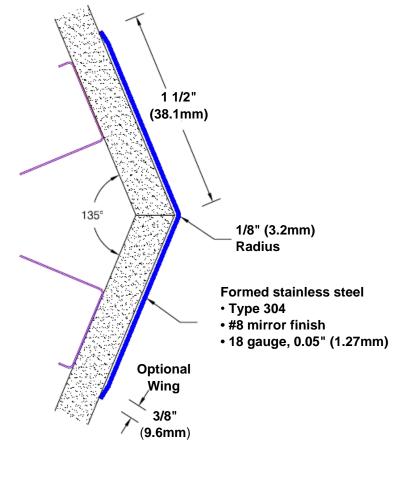

## Stainless Steel Corner Guard 96" x 1 1/2" x 1 1/2" x 135°

## Features:

- · Custom lengths, angles and wing sizes
- Available with 3/4" (19) radius
- Type 304 stainless steel
- Stock lengths: 4' (1219mm) & 8' (2438mm)